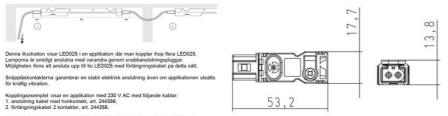

Lösa kontakter (hona och hane) finns tillgängliga för montage av egen kabel i icke standardlängd