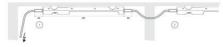

Denna illustration visar LE0025 i en applikation där man kopplar ihop føra LE0025. Lamporna är svängigt anskutna med varandra genom snabbanskulnngsbuggar Möjligheten finns att ansluta upp till tio LE0025 med förlängningskabel på detta sätt. Snäpplikstontakterna garanterar en stabil elektrisk anslutning även om applikationen u för kraftis väration.

Kopplingsexemplet visar en applikation med 230 V AC med följande kablar: 1. anslutning kabel med honkontakt, art. 244356; 2. förlängningskabel 2 kontakter, art. 244358.

Lösa kontakter (hona och hane) finns tillgängliga för montage av egen kabel i icke standardlängd.