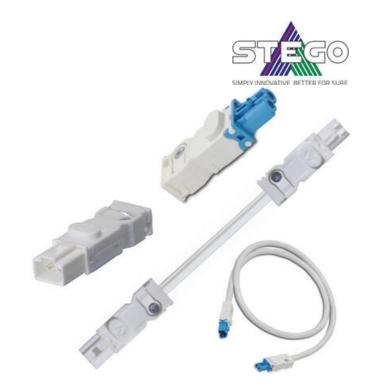

## **ENCLOSURE LIGHTING ACCESSORIES**

LED 021/22, LED 025, LED 121/122

244358 AC Linking cable for LED 025, VDE approved, 1m

- Pre-wired cables
- Male and Female connectors
- Daisy chain extension cables

## PRODUCT DESCRIPTION

Stego offer a wide range of open ended pre-assembled cables for AC and DC lamps, together with 1m long daisy chain cables, which have the connectors already fitted on both ends.

To utilise your own cabling they also offer the individual male and female connectors to give you maximum flexibility.

All products have the option of VDE or VDE/UL approval to suit your requirements.