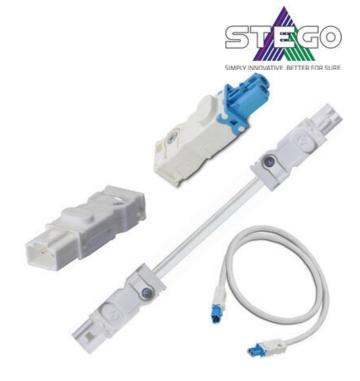

## **ENCLOSURE LIGHTING ACCESSORIES**

LED 021/22, LED 025, LED 121/122

244359

AC Linking cable for LED 025, UL approved, 1m

- Pre-wired cables
- Male and Female connectors
- Daisy chain extension cables

## PRODUCT DESCRIPTION

Stego offer a wide range of open ended pre-assembled cables for AC and DC lamps, together with 1m long daisy chain cables, which have the connectors already fitted on both ends.

To utilise your own cabling they also offer the individual male and female connectors to give you maximum flexibility.

Lösa kontakter (hona och hane) finns tillgängliga för montage av egen kabel i icke standardlängd.