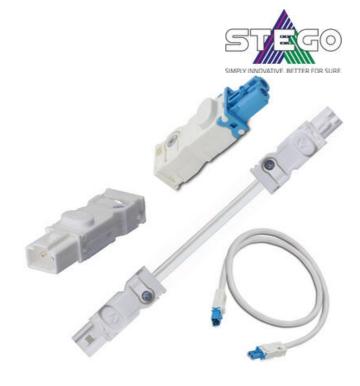

## **ENCLOSURE LIGHTING ACCESSORIES**

LED 021/22, LED 025, LED 121/122

244363 DC Linking cable for LED 025, 24-48V dc, UL approved, 1m

- Pre-wired cables
- Male and Female connectors
- Daisy chain extension cables

## PRODUCT DESCRIPTION

Stego offer a wide range of open ended pre-assembled cables for AC and DC lamps, together with 1m long daisy chain cables, which have the connectors already fitted on both ends.

To utilise your own cabling they also offer the individual male and female connectors to give you maximum flexibility.