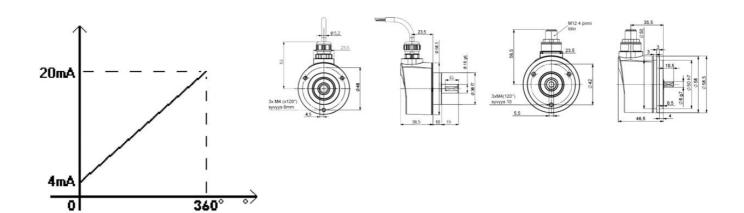

## AHM5 - MAGNETIC ANALOG ABSOLUTE SINGLE TURN ENCODER

AHM5103L11360L2A Absolute single-turn, ø58, ø10, 0-10 V, 15-30 V, M12 connector

- Diameter 58mm, shaft 10mm
- Resolution up to 12 bit
- Output 0-10 V, 0,5-4,5 V, 0-20 mA or 4-20 mA
- IP65, IP67 and IP69K available
- 2m connecting cable or M12 connector

## PRODUCT DESCRIPTION

AHM5 is a new magnetic absolute single turn encoders generation. It characterizes itself by its strong robustness of the mechanical and electro-magnetic parts.

- Application fields: agriculture, construction, forestry vehicles, medical applications, solar panels...
- Magnetic technology, contactless.
- Strong robustness with its reinforced bearing block and its stopped bearings.
- Available resolution up to 12 bits per revolution.
- Power supply from 10 to 30Vdc.
- Available output interfaces: 0..10V, 0.5..4.5V, 4..20mA.
- Available in option : Extended temperature range (up to -40..+125°C), IP67/IP69K...
- Also available : PWM, SSI and CANopen outputs.

## **SPECIFICATIONS**

| Sensor type            | Absolute    |
|------------------------|-------------|
| Housing diametre       | 58 mm       |
| Shaft Diameter         | 10 mm       |
| Resolution             | Max. 12 bit |
| Connection Thread      | M12         |
| IP Class               | IP65        |
| Speed max.             | 6000 rpm    |
| Supply Voltage DC Min  | 10 V DC     |
| Supply Voltage DC Max  | 30 V DC     |
| Temperature range from | -40 °C      |
| Temperature range to   | 85 °C       |
| Output                 | 0-10V       |
|                        |             |