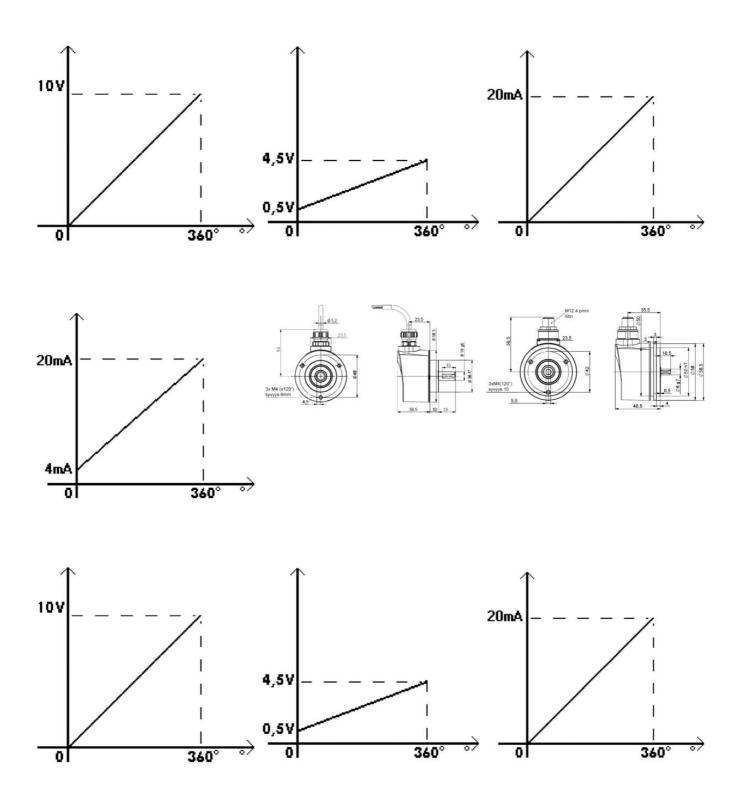

## AHM5 - MAGNETIC ANALOG ABSOLUTE SINGLE TURN ENCODER

AHM5103L11360L2A Absolute single-turn, ø58, ø10, 0-10 V, 15-30 V, M12 connector

- Diameter 58mm, shaft 10mm
- Resolution up to 12 bit
- Output 0-10 V, 0,5-4,5 V, 0-20 mA or 4-20 mA
- IP65, IP67 and IP69K available
- 2m connecting cable or M12 connector

## PRODUCT DESCRIPTION

AHM5 is a new magnetic absolute single turn encoders generation. It characterizes itself by its strong robustness of the mechanical and electro-magnetic parts.

- Application fields: agriculture, construction, forestry vehicles, medical applications, solar panels...
- Magnetic technology, contactless.
- Strong robustness with its reinforced bearing block and its stopped bearings.
- Available resolution up to 12 bits per revolution.
- Power supply from 10 to 30Vdc.
- Available output interfaces: 0..10V, 0.5..4.5V, 4..20mA.
- Available in option : Extended temperature range (up to -40..+125°C), IP67/IP69K...
- Also available : PWM, SSI and CANopen outputs.

## **SPECIFICATIONS**

| Sensor type            | Absolute    |
|------------------------|-------------|
| Housing diametre       | 58 mm       |
| Shaft Diameter         | 10 mm       |
| Resolution             | Max. 12 bit |
| Connection Thread      | M12         |
| IP Class               | IP65        |
| Speed max.             | 6000 rpm    |
| Supply Voltage DC Min  | 10 V DC     |
| Supply Voltage DC Max  | 30 V DC     |
| Temperature range from | -40 °C      |
| Temperature range to   | 85 °C       |
| Output                 | 0-10V       |
|                        |             |