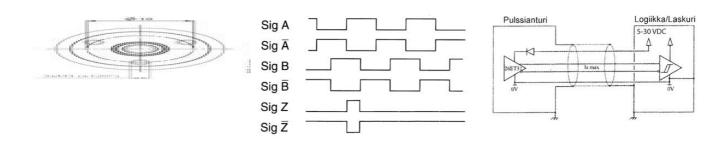

## **GHM306 INCREMENTAL ENCODER**

GHM306PG5902003 Incremental encoder, ø30, ø6, 200 P/R, 2m connecting cable

- Diameter 30mm, 6mm shaft
- Resolution max. 1024 P/R
- A, B and Z channels, also inverted
- IP65, IP67 available
- Equipped with 2m connecting cable or M8 connector

- High accuracy optical technology
- Available resolution up to 1024 pulses per revolution
- Universal electronics 5 to 30VDC available
- Application fields : agriculture, construction, forestry vehicles...

## **SPECIFICATIONS**

| Sensor type            | Incremental |
|------------------------|-------------|
| Housing diametre       | 30 mm       |
| Shaft Diameter         | 6 mm        |
| Resolution             | 200 P/R     |
| Connection Thread      | Cable       |
| IP Class               | IP65        |
| Speed max.             | 6000 rpm    |
| Supply Voltage DC Min  | 5 V DC      |
| Supply Voltage DC Max  | 30 V DC     |
| Temperature range from | -35 °C      |
| Temperature range to   | 80 °C       |
| Output                 | Push/Pull   |
|                        |             |