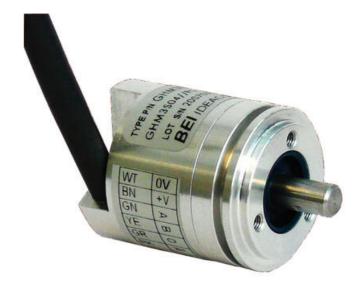

## **GHM306 INCREMENTAL ENCODER**

GHM306PG5902003 Incremental encoder, ø30, ø6, 200 P/R, 2m connecting cable

- Diameter 30mm, 6mm shaft
- Resolution max. 1024 P/R
- A, B and Z channels, also inverted
- IP65, IP67 available
- Equipped with 2m connecting cable or M8 connector

## PRODUCT DESCRIPTION

With its 30mm size and a 6mm solid shaft, this encoder characterizes itself by its strong robustness of the mechanical and optical parts, it's the most compact really industrial encoder with a solid shaft.

## **SPECIFICATIONS**

| Sensor type            | Incremental |
|------------------------|-------------|
| Housing diametre       | 30 mm       |
| Shaft Diameter         | 6 mm        |
| Resolution             | 200 P/R     |
| Connection Thread      | Cable       |
| IP Class               | IP65        |
| Speed max.             | 6000 rpm    |
| Supply Voltage DC Min  | 5 V DC      |
| Supply Voltage DC Max  | 30 V DC     |
| Temperature range from | -35 °C      |
| Temperature range to   | 80 °C       |
| Output                 | Push/Pull   |
|                        |             |