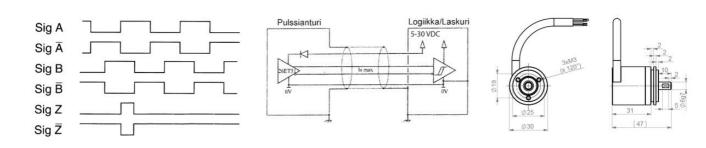

## **GHM306 INCREMENTAL ENCODER**

GHM306PG5902003 Incremental encoder, ø30, ø6, 200 P/R, 2m connecting cable

- Diameter 30mm, 6mm shaft
- Resolution max. 1024 P/R
- A, B and Z channels, also inverted
- IP65, IP67 available
- Equipped with 2m connecting cable or M8 connector

- High accuracy optical technology
- Available resolution up to 1024 pulses per revolution
- Universal electronics 5 to 30VDC available
- Application fields : agriculture, construction, forestry vehicles...

## **SPECIFICATIONS**

| Sensor type            | Incremental |
|------------------------|-------------|
| Housing diametre       | 30 mm       |
| Shaft Diameter         | 6 mm        |
| Resolution             | 200 P/R     |
| Connection Thread      | Cable       |
| IP Class               | IP65        |
| Speed max.             | 6000 rpm    |
| Supply Voltage DC Min  | 5 V DC      |
| Supply Voltage DC Max  | 30 V DC     |
| Temperature range from | -35 °C      |
| Temperature range to   | 80 °C       |
| Output                 | Push/Pull   |
|                        |             |