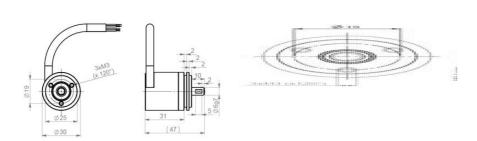

## **GHM306 INCREMENTAL ENCODER**

GHM306PG5902003 Incremental encoder, ø30, ø6, 200 P/R, 2m connecting cable

- Diameter 30mm, 6mm shaft
- Resolution max. 1024 P/R
- A, B and Z channels, also inverted
- IP65, IP67 available
- Equipped with 2m connecting cable or M8 connector

## **SPECIFICATIONS**

| Sensor type            | Incremental |
|------------------------|-------------|
| Housing diametre       | 30 mm       |
| Shaft Diameter         | 6 mm        |
| Resolution             | 200 P/R     |
| Connection Thread      | Cable       |
| IP Class               | IP65        |
| Speed max.             | 6000 rpm    |
| Supply Voltage DC Min  | 5 V DC      |
| Supply Voltage DC Max  | 30 V DC     |
| Temperature range from | -35 °C      |
| Temperature range to   | 80 °C       |
| Output                 | Push/Pull   |
|                        |             |