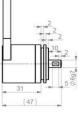

## **GHM306 INCREMENTAL ENCODER**

GHM306PG5905003 Incremental encoder, ø30, ø6, 500 P/R, 2m connecting cable

- Diameter 30mm, 6mm shaft
- Resolution max. 1024 P/R
- A, B and Z channels, also inverted
- IP65, IP67 available
- Equipped with 2m connecting cable or M8 connector

## PRODUCT DESCRIPTION

With its 30mm size and a 6mm solid shaft, this encoder characterizes itself by its strong robustness of the mechanical and optical parts, it's the most compact really industrial encoder with a solid shaft.

## SPECIFICATIONS

| Sensor type            | Incremental |
|------------------------|-------------|
| Housing diametre       | 30 mm       |
| Shaft Diameter         | 6 mm        |
| Resolution             | 500 P/R     |
| Connection Thread      | Cable       |
| IP Class               | IP65        |
| Speed max.             | 6000 rpm    |
| Supply Voltage DC Min  | 5 V DC      |
| Supply Voltage DC Max  | 30 V DC     |
| Temperature range from | -35 °C      |
| Temperature range to   | 80 °C       |
| Output                 | Push/Pull   |