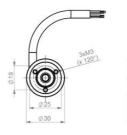

## **GHM306 INCREMENTAL ENCODER**

GHM306PG5905003 Incremental encoder, ø30, ø6, 500 P/R, 2m connecting cable

- Diameter 30mm, 6mm shaft
- Resolution max. 1024 P/R
- A, B and Z channels, also inverted
- IP65, IP67 available
- Equipped with 2m connecting cable or M8 connector

## SPECIFICATIONS

| Sensor type            | Incremental |
|------------------------|-------------|
| Housing diametre       | 30 mm       |
| Shaft Diameter         | 6 mm        |
| Resolution             | 500 P/R     |
| Connection Thread      | Cable       |
| IP Class               | IP65        |
| Speed max.             | 6000 rpm    |
| Supply Voltage DC Min  | 5 V DC      |
| Supply Voltage DC Max  | 30 V DC     |
| Temperature range from | -35 °C      |
| Temperature range to   | 80 °C       |
| Output                 | Push/Pull   |