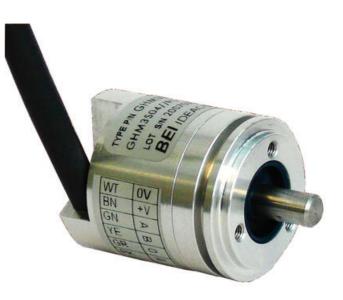

## **GHM306 INCREMENTAL ENCODER**

GHM306PG5905003 Incremental encoder, ø30, ø6, 500 P/R, 2m connecting cable

- Diameter 30mm, 6mm shaft
- Resolution max. 1024 P/R
- A, B and Z channels, also inverted
- IP65, IP67 available
- Equipped with 2m connecting cable or M8 connector

## PRODUCT DESCRIPTION

With its 30mm size and a 6mm solid shaft, this encoder characterizes itself by its strong robustness of the mechanical and optical parts, it's the most compact really industrial encoder with a solid shaft.