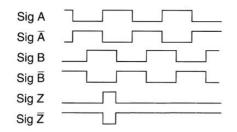

## **GHM306 INCREMENTAL ENCODER**

GHM306PG5905003 Incremental encoder, ø30, ø6, 500 P/R, 2m connecting cable

- Diameter 30mm, 6mm shaft
- Resolution max. 1024 P/R
- A, B and Z channels, also inverted
- IP65, IP67 available
- Equipped with 2m connecting cable or M8 connector

- High accuracy optical technology
- Available resolution up to 1024 pulses per revolution
- Universal electronics 5 to 30VDC available
- Application fields : agriculture, construction, forestry vehicles...