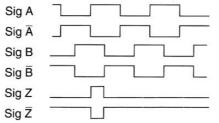

## **GHM306 INCREMENTAL ENCODER**

GHM306PG5905003 Incremental encoder, ø30, ø6, 500 P/R, 2m connecting cable

- Diameter 30mm, 6mm shaft
- Resolution max. 1024 P/R
- A, B and Z channels, also inverted
- IP65, IP67 available
- Equipped with 2m connecting cable or M8 connector

- High accuracy optical technology
- Available resolution up to 1024 pulses per revolution
- Universal electronics 5 to 30VDC available
- Application fields : agriculture, construction, forestry vehicles...