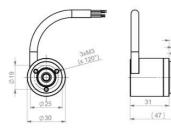

## **GHM306 INCREMENTAL ENCODER**

GHM306PG5905003 Incremental encoder, ø30, ø6, 500 P/R, 2m connecting cable

- Diameter 30mm, 6mm shaft
- Resolution max. 1024 P/R
- A, B and Z channels, also inverted
- IP65, IP67 available
- Equipped with 2m connecting cable or M8 connector

## PRODUCT DESCRIPTION

With its 30mm size and a 6mm solid shaft, this encoder characterizes itself by its strong robustness of the mechanical and optical parts, it's the most compact really industrial encoder with a solid shaft.

## SPECIFICATIONS

| Sensor type            | Incremental |
|------------------------|-------------|
| Housing diametre       | 30 mm       |
| Shaft Diameter         | 6 mm        |
| Resolution             | 500 P/R     |
| Connection Thread      | Cable       |
| IP Class               | IP65        |
| Speed max.             | 6000 rpm    |
| Supply Voltage DC Min  | 5 V DC      |
| Supply Voltage DC Max  | 30 V DC     |
| Temperature range from | -35 °C      |
| Temperature range to   | 80 °C       |
| Output                 | Push/Pull   |