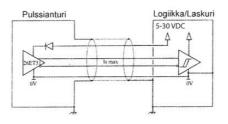

- High accuracy optical technology
- Available resolution up to 1024 pulses per revolution
- Universal electronics 5 to 30VDC available
- Application fields : agriculture, construction, forestry vehicles...

## SPECIFICATIONS

| Sensor type            | Incremental |
|------------------------|-------------|
| Housing diametre       | 30 mm       |
| Shaft Diameter         | 6 mm        |
| Resolution             | 500 P/R     |
| Connection Thread      | Cable       |
| IP Class               | IP65        |
| Speed max.             | 6000 rpm    |
| Supply Voltage DC Min  | 5 V DC      |
| Supply Voltage DC Max  | 30 V DC     |
| Temperature range from | -35 °C      |
| Temperature range to   | 80 °C       |
| Output                 | Push/Pull   |