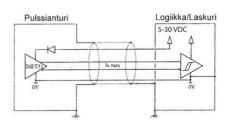

- High accuracy optical technology
- Available resolution up to 1024 pulses per revolution
- Universal electronics 5 to 30VDC available
- Application fields : agriculture, construction, forestry vehicles...

## SPECIFICATIONS

| Sensor type            | Incremental |
|------------------------|-------------|
| Housing diametre       | 30 mm       |
| Shaft Diameter         | 6 mm        |
| Resolution             | 500 P/R     |
| Connection Thread      | Cable       |
| IP Class               | IP65        |
| Speed max.             | 6000 rpm    |
| Supply Voltage DC Min  | 5 V DC      |
| Supply Voltage DC Max  | 30 V DC     |
| Temperature range from | -35 °C      |
| Temperature range to   | 80 °C       |
| Output                 | Push/Pull   |