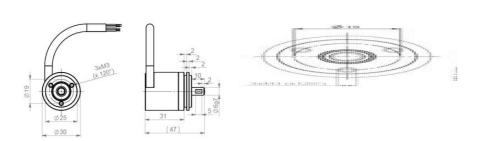

## **GHM306 INCREMENTAL ENCODER**

GHM306PG5910003 Incremental encoder, ø30, ø6, 1000 P/R, 2m connecting cable

- Diameter 30mm, 6mm shaft
- Resolution max. 1024 P/R
- A, B and Z channels, also inverted
- IP65, IP67 available
- Equipped with 2m connecting cable or M8 connector

## **SPECIFICATIONS**

| Sensor type            | Incremental |
|------------------------|-------------|
| Housing diametre       | 30 mm       |
| Shaft Diameter         | 6 mm        |
| Resolution             | 1000 P/R    |
| Connection Thread      | Cable       |
| IP Class               | IP65        |
| Speed max.             | 6000 rpm    |
| Supply Voltage DC Min  | 5 V DC      |
| Supply Voltage DC Max  | 30 V DC     |
| Temperature range from | -35 °C      |
| Temperature range to   | 80 °C       |
|                        |             |