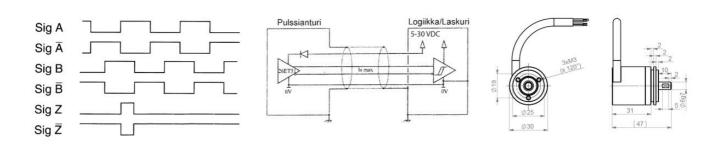

## **GHM306 INCREMENTAL ENCODER**

GHM306PG5910003 Incremental encoder, ø30, ø6, 1000 P/R, 2m connecting cable

- Diameter 30mm, 6mm shaft
- Resolution max. 1024 P/R
- A, B and Z channels, also inverted
- IP65, IP67 available
- Equipped with 2m connecting cable or M8 connector

## **SPECIFICATIONS**

| Sensor type            | Incremental |
|------------------------|-------------|
| Housing diametre       | 30 mm       |
| Shaft Diameter         | 6 mm        |
| Resolution             | 1000 P/R    |
| Connection Thread      | Cable       |
| IP Class               | IP65        |
| Speed max.             | 6000 rpm    |
| Supply Voltage DC Min  | 5 V DC      |
| Supply Voltage DC Max  | 30 V DC     |
| Temperature range from | -35 °C      |
| Temperature range to   | 80 °C       |
|                        |             |