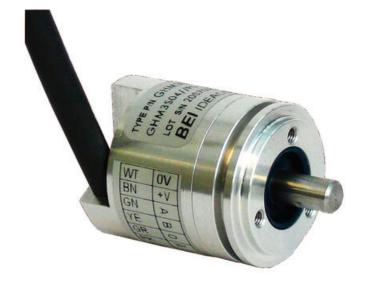

## **GHM306 INCREMENTAL ENCODER**

GHM306PG5910003 Incremental encoder, ø30, ø6, 1000 P/R, 2m connecting cable

- Diameter 30mm, 6mm shaft
- Resolution max. 1024 P/R
- A, B and Z channels, also inverted
- IP65, IP67 available
- Equipped with 2m connecting cable or M8 connector

## PRODUCT DESCRIPTION

With its 30mm size and a 6mm solid shaft, this encoder characterizes itself by its strong robustness of the mechanical and optical parts, it's the most compact really industrial encoder with a solid shaft.