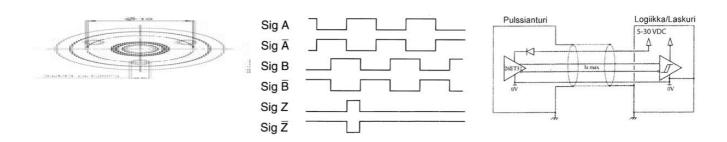

## **GHM306 INCREMENTAL ENCODER**

GHM306PG5910003 Incremental encoder, ø30, ø6, 1000 P/R, 2m connecting cable

- Diameter 30mm, 6mm shaft
- Resolution max. 1024 P/R
- A, B and Z channels, also inverted
- IP65, IP67 available
- Equipped with 2m connecting cable or M8 connector

## **SPECIFICATIONS**

| Sensor type            | Incremental |
|------------------------|-------------|
| Housing diametre       | 30 mm       |
| Shaft Diameter         | 6 mm        |
| Resolution             | 1000 P/R    |
| Connection Thread      | Cable       |
| IP Class               | IP65        |
| Speed max.             | 6000 rpm    |
| Supply Voltage DC Min  | 5 V DC      |
| Supply Voltage DC Max  | 30 V DC     |
| Temperature range from | -35 °C      |
| Temperature range to   | 80 °C       |
|                        |             |