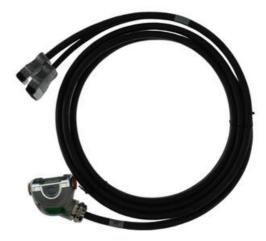

## **CABLEPACK LBR IISY**

KUKA335746 Cable set 25m CON

## • For all LBR iisy cobots except iisy 3 kg

- For power and signal transmission
- Cable length 1-25m

## PRODUCT DESCRIPTION

The cable package consisting of cables for the transmission of energy and signals between the robot and the robot controller. They are connected on the robot side with connectors on interface A1. The connection to the controller is always the same, regardless of the controller variant.

Cable lengths of 1 m, 4 m, 7 m, 15 m and 25 m are available as standard. The maximum length of the connection cables shall not exceed 25 m. The connecting cables may be extended max. 1 time, i.e. max. 2 connection cables may be combined with each other.