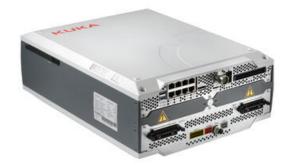

## **ROBOT CONTROLLER KR C5**

KUKA

KUKA379055 Desktop power supply 24V/KR C5 XD12

- Micro robot controller for LBR iisy
- · Space saving
- Power supply & cable

## PRODUCT DESCRIPTION

The KUKA KR C5 micro robot controller is an extremely space-efficient controller solution with an outstanding integration density of functions for small robot systems. The software is installed on an internal 60 GB mass memory.

The following interfaces are supported:

Digital 24V inputs/outputs
EtherCAT extension bus KEB
Ethernet-based fieldbuses (with corresponding KUKA software products)
smartPAD interface
Secure signals for cell security
USB interface