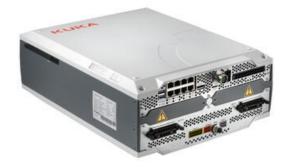

## **ROBOT CONTROLLER KR C5**

KUKA

KUKA280597 Mains cable EU Schuko - IEC C13

- Micro robot controller for LBR iisy
- · Space saving
- Power supply & cable

## PRODUCT DESCRIPTION

The KUKA KR C5 micro robot controller is an extremely space-efficient controller solution with an outstanding integration density of functions for small robot systems. The software is installed on an internal 60 GB mass memory.

The following interfaces are supported:

Digital 24V inputs/outputs
EtherCAT extension bus KEB
Ethernet-based fieldbuses (with corresponding KUKA software products)
smartPAD interface
Secure signals for cell security
USB interface