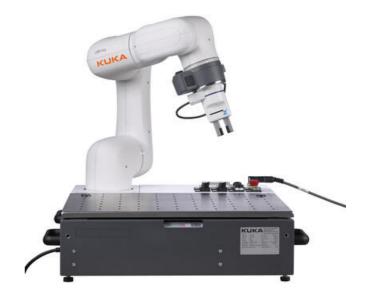

## PRODUCT DESCRIPTION

Training module for integrating the KUKA LBR iisy 3 robot and the KUKA KR C5 microcontroller. Control panel with emergency stop, KUKA smartPAD interface, 2x switches for switching digital inputs and 2 lights for switching digital outputs, USB, RJ45, status lights and media interface (including HRC gripper and 10 cubes for pick & place tasks). The external dimensions are approximately 600x600 mm (without handles and accessories).