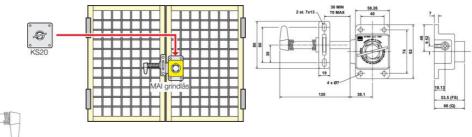

## CASTELL AI/MAI DOOR LOCK

AI-FSAL-1 Single key access interlock, brass, left-handed

- Mechanical lock, no electricity needed
- Extremely durable
- Made of brass / stainless steel
- · Also suitable for twin and slide doors

## PRODUCT DESCRIPTION

The AI is a single key access interlock ideal for use on hinged doors. The interlock has an open cavity design manufactured in either aluminium alloy/brass or stainless steel, making it ideal for use in harsh or corrosive environments and heavy use. Typical industries using the AI are food, chemical, pharmaceutical, mining, steel and power generation.