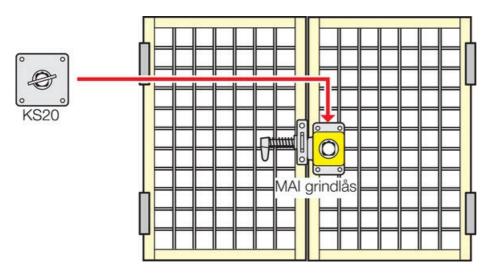

## CASTELL AI/MAI DOOR LOCK

AI-FSAL-1 Single key access interlock, brass, left-handed

- Mechanical lock, no electricity needed
- Extremely durable
- Made of brass / stainless steel
- · Also suitable for twin and slide doors

## PRODUCT DESCRIPTION

The AI is a single key access interlock ideal for use on hinged doors. The interlock has an open cavity design manufactured in either aluminium alloy/brass or stainless steel, making it ideal for use in harsh or corrosive environments and heavy use. Typical industries using the AI are food, chemical, pharmaceutical, mining, steel and power generation.