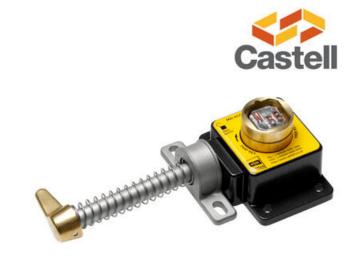

## CASTELL AI/MAI DOOR LOCK

AI-FSAL-1 Single key access interlock, brass, left-handed

- Mechanical lock, no electricity needed
- Extremely durable
- Made of brass / stainless steel
- · Also suitable for twin and slide doors

## PRODUCT DESCRIPTION

The AI is a single key access interlock ideal for use on hinged doors. The interlock has an open cavity design manufactured in either aluminium alloy/brass or stainless steel, making it ideal for use in harsh or corrosive environments and heavy use. Typical industries using the AI are food, chemical, pharmaceutical, mining, steel and power generation.