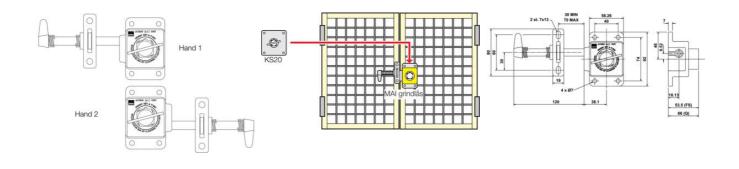

## CASTELL AI/MAI DOOR LOCK

AI-FSAL-1 Single key access interlock, brass, left-handed

- Mechanical lock, no electricity needed
- Extremely durable
- Made of brass / stainless steel
- · Also suitable for twin and slide doors

## PRODUCT DESCRIPTION

The AI is a single key access interlock ideal for use on hinged doors. The interlock has an open cavity design manufactured in either aluminium alloy/brass or stainless steel, making it ideal for use in harsh or corrosive environments and heavy use. Typical industries using the AI are food, chemical, pharmaceutical, mining, steel and power generation.