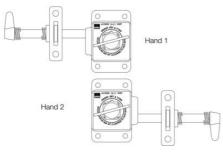

## CASTELL AI/MAI DOOR LOCK

AI-FSAL-1 Single key access interlock, brass, left-handed

- Mechanical lock, no electricity needed
- Extremely durable
- Made of brass / stainless steel
- · Also suitable for twin and slide doors

## PRODUCT DESCRIPTION

The AI is a single key access interlock ideal for use on hinged doors. The interlock has an open cavity design manufactured in either aluminium alloy/brass or stainless steel, making it ideal for use in harsh or corrosive environments and heavy use. Typical industries using the AI are food, chemical, pharmaceutical, mining, steel and power generation.