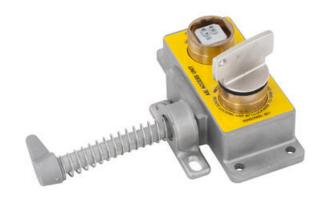

## **CASTELL AIE/MAIE DOOR LOCK**

AIE-FSAL-E-1 Dual key access interlock, brass, left-handed

- Personal key for added security
- Mechanical lock, no electricity needed
- Extremely durable
- Made of brass / stainless steel

## PRODUCT DESCRIPTION

The AIE dual key access interlock is suitable for use on hinged and sliding doors. The interlock has an open cavity design and is manufactured in an aluminum alloy or durable stainless steel making it ideal for harsh or corrosive environments where the lock is subject to heavy use. The AIE is available in two options: exchange key and double key.