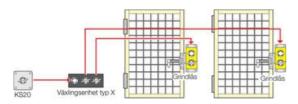

## PRODUCT DESCRIPTION

The AIE dual key access interlock is suitable for use on hinged and sliding doors. The interlock has an open cavity design and is manufactured in an aluminum alloy or durable stainless steel making it ideal for harsh or corrosive environments where the lock is subject to heavy use. The AIE is available in two options: exchange key and double key.