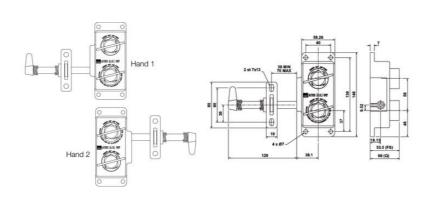

## **CASTELL AIE/MAIE DOOR LOCK**

AIE-FSAL-E-1 Dual key access interlock, brass, left-handed

- Personal key for added security
- Mechanical lock, no electricity needed
- Extremely durable
- Made of brass / stainless steel

## PRODUCT DESCRIPTION

The AIE dual key access interlock is suitable for use on hinged and sliding doors. The interlock has an open cavity design and is manufactured in an aluminum alloy or durable stainless steel making it ideal for harsh or corrosive environments where the lock is subject to heavy use. The AIE is available in two options: exchange key and double key.

## **SPECIFICATIONS**

| Approvals                | CE              |
|--------------------------|-----------------|
| Clamping Force           | 24000 N         |
| Conforming To            | EMC, LVD, MD    |
| Material                 | Aluminium alloy |
| Materials Locks          | Brass           |
| Temperature ambient from | -40 °C          |
| Temperature ambient to   | 140 °C          |
| Weight                   | 0.8 kg          |