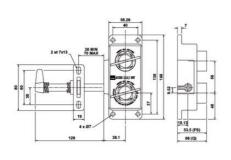

## **SPECIFICATIONS**

| Approvals                | CE              |
|--------------------------|-----------------|
| Clamping Force           | 24000 N         |
| Conforming To            | EMC, LVD, MD    |
| Material                 | Aluminium alloy |
| Materials Locks          | Brass           |
| Temperature ambient from | -40 °C          |
| Temperature ambient to   | 140 °C          |
| Weight                   | 0.8 kg          |