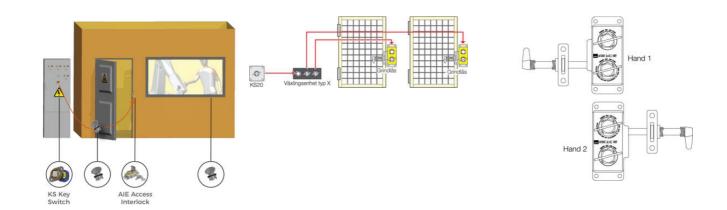

## PRODUCT DESCRIPTION

The AIE dual key access interlock is suitable for use on hinged and sliding doors. The interlock has an open cavity design and is manufactured in an aluminum alloy or durable stainless steel making it ideal for harsh or corrosive environments where the lock is subject to heavy use. The AIE is available in two options: exchange key and double key.