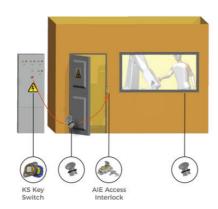

## **CASTELL AIE/MAIE DOOR LOCK**

AIE-FSAL-E-1 Dual key access interlock, brass, left-handed

- Personal key for added security
- Mechanical lock, no electricity needed
- Extremely durable
- Made of brass / stainless steel

## PRODUCT DESCRIPTION

The AIE dual key access interlock is suitable for use on hinged and sliding doors. The interlock has an open cavity design and is manufactured in an aluminum alloy or durable stainless steel making it ideal for harsh or corrosive environments where the lock is subject to heavy use. The AIE is available in two options: exchange key and double key.