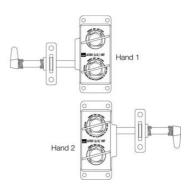

## CASTELL AIE/MAIE DOOR LOCK

AIE-FSAL-E-2 Dual key access interlock, brass, right-handed

- Personal key for added security
- Mechanical lock, no electricity needed
- Extremely durable
- Made of brass / stainless steel

## PRODUCT DESCRIPTION

The AIE dual key access interlock is suitable for use on hinged and sliding doors. The interlock has an open cavity design and is manufactured in an aluminum alloy or durable stainless steel making it ideal for harsh or corrosive environments where the lock is subject to heavy use. The AIE is available in two options: exchange key and double key.