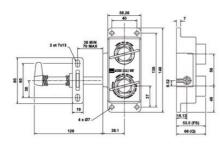

## SPECIFICATIONS

| Approvals                | CE           |
|--------------------------|--------------|
| Clamping Force           | 24000 N      |
| Conforming To            | EMC, LVD, MD |
| Material                 | Brass        |
| Materials Locks          | Brass        |
| Temperature ambient from | -40 °C       |
| Temperature ambient to   | 140 °C       |
| Weight                   | 0.8 kg       |