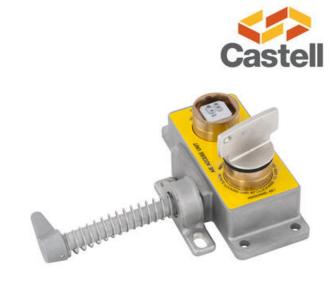

## CASTELL AIE/MAIE DOOR LOCK

AIE-FSAL-E-2 Dual key access interlock, brass, right-handed

- Personal key for added security
- Mechanical lock, no electricity needed
- Extremely durable
- Made of brass / stainless steel

## PRODUCT DESCRIPTION

The AIE dual key access interlock is suitable for use on hinged and sliding doors. The interlock has an open cavity design and is manufactured in an aluminum alloy or durable stainless steel making it ideal for harsh or corrosive environments where the lock is subject to heavy use. The AIE is available in two options: exchange key and double key.