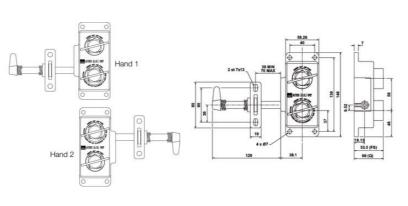

## CASTELL AIE/MAIE DOOR LOCK

AIE-FSAL-E-2 Dual key access interlock, brass, right-handed

- Personal key for added security
- Mechanical lock, no electricity needed
- Extremely durable
- Made of brass / stainless steel

## PRODUCT DESCRIPTION

The AIE dual key access interlock is suitable for use on hinged and sliding doors. The interlock has an open cavity design and is manufactured in an aluminum alloy or durable stainless steel making it ideal for harsh or corrosive environments where the lock is subject to heavy use. The AIE is available in two options: exchange key and double key.