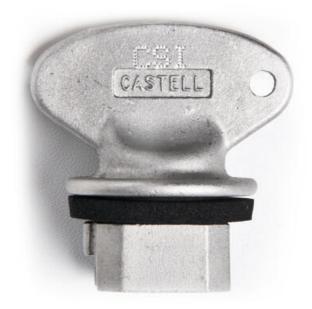

## **CASTELL KEYS/COVERS**

QS-S QS key S/S

- Extremely durable
- · Available with a seal and cover
- Stainless steel version also available

FS series are most common key type. FKW6 features a seal which makes it a suitable choice for dusty environments. Wide variety of lock covers available.

- Customised coding: SYMBOL (CODE) to be advised when ordering\*:
  - Select up to 3 characters
  - Any alpha-numeric (A-Z) and (0-9) configurations
  - Do not use letter O, use zero instead
  - Do not use lower case
  - For spacing as a character advise TABLET (submaster key)\*