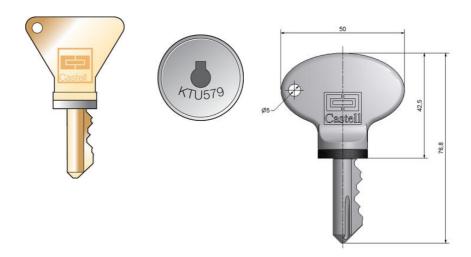

## PRODUCT DESCRIPTION

Castell products are based on coded keys. A selection of keys is available to suit a range of applications. Guaranteed durability, made of stainless steel or brass. Coding is engraved on the the key for easy identification.

FS series are most common key type. FKW6 features a seal which makes it a suitable choice for dusty environments. Wide variety of lock covers available.

- Customised coding: SYMBOL (CODE) to be advised when ordering\*:
  - Select up to 3 characters
  - Any alpha-numeric (A-Z) and (0-9) configurations
  - Do not use letter O, use zero instead
  - Do not use lower case
  - For spacing as a character advise TABLET (submaster key)\*

## **SPECIFICATIONS**

| Approvals | CE              |
|-----------|-----------------|
| Material  | Stainless steel |
| Weight    | 0.1 kg          |