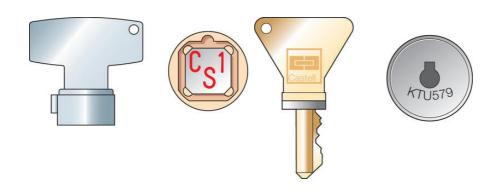

## PRODUCT DESCRIPTION

Castell products are based on coded keys. A selection of keys is available to suit a range of applications. Guaranteed durability, made of stainless steel or brass. Coding is engraved on the the key for easy identification.

FS series are most common key type. FKW6 features a seal which makes it a suitable choice for dusty environments. Wide variety of lock covers available.

- Customised coding: SYMBOL (CODE) to be advised when ordering\*:
  - Select up to 3 characters
  - Any alpha-numeric (A-Z) and (0-9) configurations
  - Do not use letter O, use zero instead
  - Do not use lower case
  - For spacing as a character advise TABLET (submaster key)\*