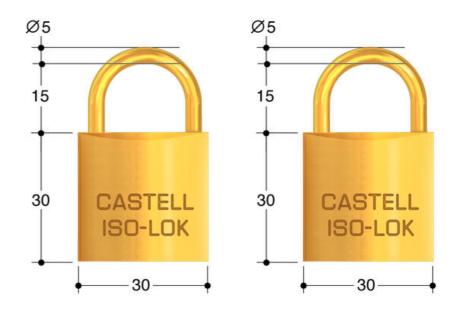

## **SPECIFICATIONS**

| Approvals               | CE      |
|-------------------------|---------|
| Diameter Of The Bracket | 5 mm    |
| Height Of The Shackle   | 15 mm   |
| Materials Locks         | Brass   |
| Weight                  | 0.16 kg |