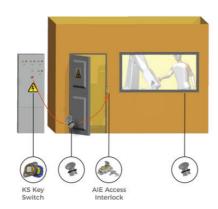

## **CASTELL AIE/MAIE DOOR LOCK**

AIE-FSS-E-1

Dual key access interlock, stainless steel, left-handed

- Personal key for added security
- Mechanical lock, no electricity needed
- Extremely durable
- Made of brass / stainless steel

## PRODUCT DESCRIPTION

The AIE dual key access interlock is suitable for use on hinged and sliding doors. The interlock has an open cavity design and is manufactured in an aluminum alloy or durable stainless steel making it ideal for harsh or corrosive environments where the lock is subject to heavy use. The AIE is available in two options: exchange key and double key.