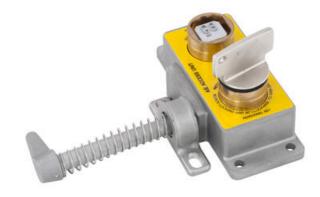

## **CASTELL AIE/MAIE DOOR LOCK**

AIE-FSS-E-1

Dual key access interlock, stainless steel, left-handed

- Personal key for added security
- Mechanical lock, no electricity needed
- Extremely durable
- Made of brass / stainless steel

## PRODUCT DESCRIPTION

The AIE dual key access interlock is suitable for use on hinged and sliding doors. The interlock has an open cavity design and is manufactured in an aluminum alloy or durable stainless steel making it ideal for harsh or corrosive environments where the lock is subject to heavy use. The AIE is available in two options: exchange key and double key.