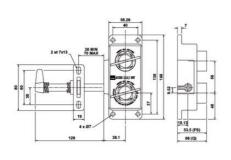

## **SPECIFICATIONS**

| Approvals                | CE              |
|--------------------------|-----------------|
| Clamping Force           | 24000 N         |
| Conforming To            | EMC, LVD, MD    |
| Material                 | Stainless steel |
| Materials Locks          | Stainless steel |
| Temperature ambient from | -40 °C          |
| Temperature ambient to   | 140 °C          |
| Weight                   | 1 kg            |
|                          |                 |