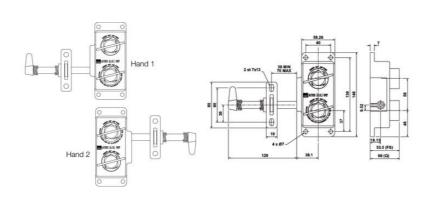

## **CASTELL AIE/MAIE DOOR LOCK**

AIE-FSS-E-1

Dual key access interlock, stainless steel, left-handed

- Personal key for added security
- Mechanical lock, no electricity needed
- Extremely durable
- Made of brass / stainless steel

## PRODUCT DESCRIPTION

The AIE dual key access interlock is suitable for use on hinged and sliding doors. The interlock has an open cavity design and is manufactured in an aluminum alloy or durable stainless steel making it ideal for harsh or corrosive environments where the lock is subject to heavy use. The AIE is available in two options: exchange key and double key.

## **SPECIFICATIONS**

| Approvals                | CE              |
|--------------------------|-----------------|
| Clamping Force           | 24000 N         |
| Conforming To            | EMC, LVD, MD    |
| Material                 | Stainless steel |
| Materials Locks          | Stainless steel |
| Temperature ambient from | -40 °C          |
| Temperature ambient to   | 140 °C          |
| Weight                   | 1 kg            |
|                          |                 |