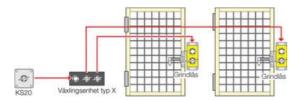

## PRODUCT DESCRIPTION

The AIE dual key access interlock is suitable for use on hinged and sliding doors. The interlock has an open cavity design and is manufactured in an aluminum alloy or durable stainless steel making it ideal for harsh or corrosive environments where the lock is subject to heavy use. The AIE is available in two options: exchange key and double key.