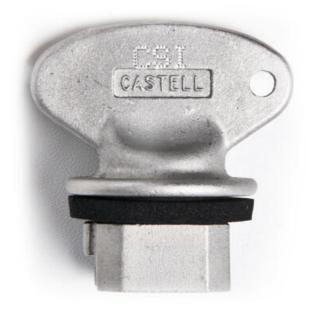

## **CASTELL KEYS/COVERS**

FK4-NI Key FK4 nickel plated

- Extremely durable
- · Available with a seal and cover
- Stainless steel version also available

FS series are most common key type. FKW6 features a seal which makes it a suitable choice for dusty environments. Wide variety of lock covers available.

- Customised coding: SYMBOL (CODE) to be advised when ordering\*:
  - Select up to 3 characters
  - Any alpha-numeric (A-Z) and (0-9) configurations
  - Do not use letter O, use zero instead
  - Do not use lower case
  - For spacing as a character advise TABLET (submaster key)\*