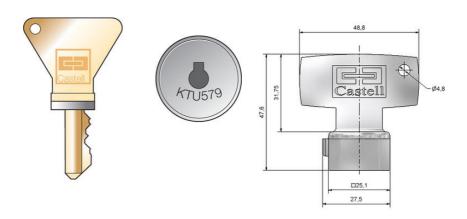

## **CASTELL KEYS/COVERS**

FK4-NI Key FK4 nickel plated

- Extremely durable
- · Available with a seal and cover
- Stainless steel version also available

## **SPECIFICATIONS**

| Approvals | CE                  |
|-----------|---------------------|
| Material  | Nickel-plated brass |
| Weight    | 0.1 kg              |