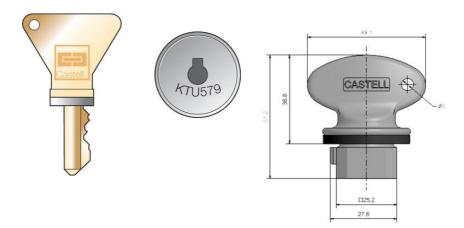

## **CASTELL KEYS/COVERS**

FKW6-S Key FKW6 S/S

- Extremely durable
- · Available with a seal and cover
- Stainless steel version also available

## PRODUCT DESCRIPTION

Castell products are based on coded keys. A selection of keys is available to suit a range of applications. Guaranteed durability, made of stainless steel or brass. Coding is engraved on the the key for easy identification.

FS series are most common key type. FKW6 features a seal which makes it a suitable choice for dusty environments. Wide variety of lock covers available.

- Customised coding: SYMBOL (CODE) to be advised when ordering\*:
  - Select up to 3 characters
  - Any alpha-numeric (A-Z) and (0-9) configurations
  - Do not use letter O, use zero instead
  - Do not use lower case
  - For spacing as a character advise TABLET (submaster key)\*

## **SPECIFICATIONS**

| Approvals | CE              |
|-----------|-----------------|
| Material  | Stainless steel |
| Weight    | 0.1 kg          |