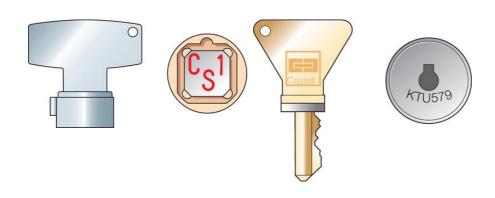

## **CASTELL KEYS/COVERS**

FKW6-S Key FKW6 S/S

- Extremely durable
- · Available with a seal and cover
- Stainless steel version also available

## PRODUCT DESCRIPTION

Castell products are based on coded keys. A selection of keys is available to suit a range of applications. Guaranteed durability, made of stainless steel or brass. Coding is engraved on the the key for easy identification.

FS series are most common key type. FKW6 features a seal which makes it a suitable choice for dusty environments. Wide variety of lock covers available.

- Customised coding: SYMBOL (CODE) to be advised when ordering\*:
  - Select up to 3 characters
  - Any alpha-numeric (A-Z) and (0-9) configurations
  - Do not use letter O, use zero instead
  - Do not use lower case
  - For spacing as a character advise TABLET (submaster key)\*