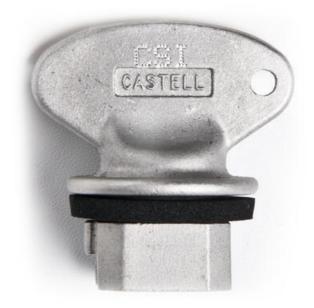

## **CASTELL KEYS/COVERS**

FKW6-S Key FKW6 S/S

- Extremely durable
- · Available with a seal and cover
- Stainless steel version also available

FS series are most common key type. FKW6 features a seal which makes it a suitable choice for dusty environments. Wide variety of lock covers available.

- Customised coding: SYMBOL (CODE) to be advised when ordering\*:
  - Select up to 3 characters
  - Any alpha-numeric (A-Z) and (0-9) configurations
  - Do not use letter O, use zero instead
  - Do not use lower case
  - For spacing as a character advise TABLET (submaster key)\*