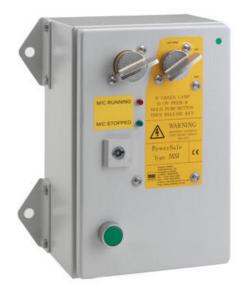

## MOTION SENSING INTERLOCK MSI

MSI-FSB-F-1D-3-24D

- Motion sensing interlock
- 2 NO relay output

## PRODUCT DESCRIPTION

The MSI is designed to control access to rotating machinery that has a run-down time. The MSI relies on the detection of motion via two sensors. Only when both sensors detect zero movement can the key be released. The MSI has been designed to provide the highest level of safety when installed as part of an access control system for dangerous machinery.