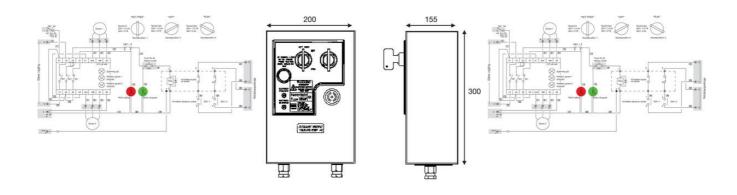

## **SPECIFICATIONS**

| Approvals   | CE   |
|-------------|------|
| Consumption | 18 W |

| Contact Current Max      | 6 A           |
|--------------------------|---------------|
| Contact Voltage Max      | 250 V         |
| IP Class                 | IP65          |
| Material Protection      | Painted steel |
| Materials Locks          | Brass         |
| Temperature ambient from | -5 °C         |
| Temperature ambient to   | 55 °C         |
| Weight                   | 5 kg          |