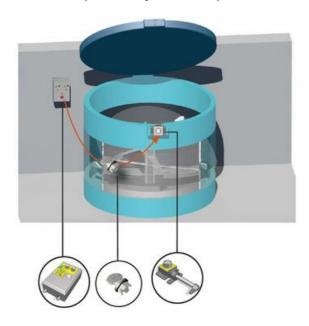

## PRODUCT DESCRIPTION

The MSI is designed to control access to rotating machinery that has a run-down time. The MSI relies on the detection of motion via two sensors. Only when both sensors detect zero movement can the key be released. The MSI has been designed to provide the highest level of safety when installed as part of an access control system for dangerous machinery.