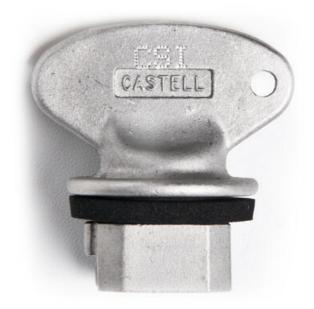

## **CASTELL KEYS/COVERS**

KSD-R KSD-R key

- Extremely durable
- · Available with a seal and cover
- Stainless steel version also available

FS series are most common key type. FKW6 features a seal which makes it a suitable choice for dusty environments. Wide variety of lock covers available.

- Customised coding: SYMBOL (CODE) to be advised when ordering\*:
  - Select up to 3 characters
  - Any alpha-numeric (A-Z) and (0-9) configurations
  - Do not use letter O, use zero instead
  - Do not use lower case
  - For spacing as a character advise TABLET (submaster key)\*