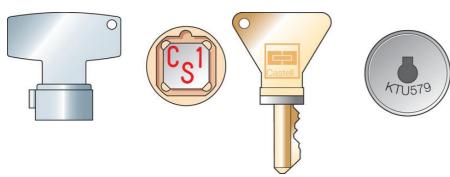

## **CASTELL KEYS/COVERS**

KSD-R KSD-R key

- Extremely durable
- · Available with a seal and cover
- Stainless steel version also available

## PRODUCT DESCRIPTION

Castell products are based on coded keys. A selection of keys is available to suit a range of applications. Guaranteed durability, made of stainless steel or brass. Coding is engraved on the the key for easy identification.

FS series are most common key type. FKW6 features a seal which makes it a suitable choice for dusty environments. Wide variety of lock covers available.

- Customised coding: SYMBOL (CODE) to be advised when ordering\*:
  - Select up to 3 characters
  - Any alpha-numeric (A-Z) and (0-9) configurations
  - Do not use letter O, use zero instead
  - Do not use lower case
  - For spacing as a character advise TABLET (submaster key)\*