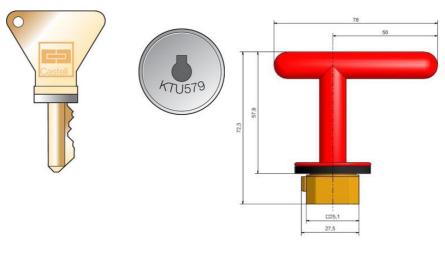

## **CASTELL KEYS/COVERS**

KSD-R KSD-R key

- Extremely durable
- · Available with a seal and cover
- Stainless steel version also available

## PRODUCT DESCRIPTION

Castell products are based on coded keys. A selection of keys is available to suit a range of applications. Guaranteed durability, made of stainless steel or brass. Coding is engraved on the the key for easy identification.

FS series are most common key type. FKW6 features a seal which makes it a suitable choice for dusty environments. Wide variety of lock covers available.

- Customised coding: SYMBOL (CODE) to be advised when ordering\*:
  - Select up to 3 characters
  - Any alpha-numeric (A-Z) and (0-9) configurations
  - Do not use letter O, use zero instead
  - Do not use lower case
  - For spacing as a character advise TABLET (submaster key)\*