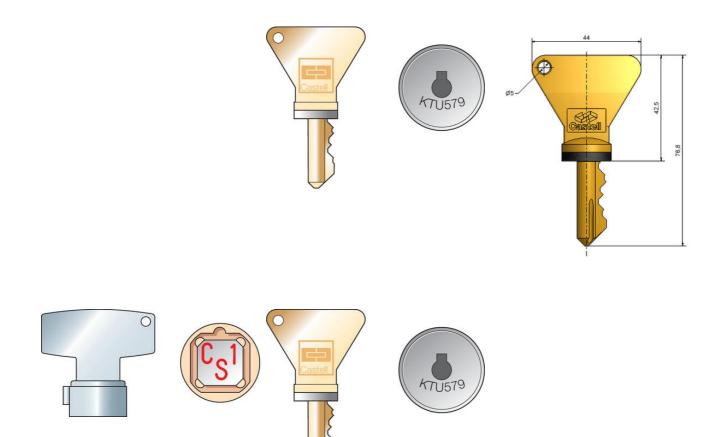

## PRODUCT DESCRIPTION

Castell products are based on coded keys. A selection of keys is available to suit a range of applications. Guaranteed durability, made of stainless steel or brass. Coding is engraved on the the key for easy identification.

FS series are most common key type. FKW6 features a seal which makes it a suitable choice for dusty environments. Wide variety of lock covers available.

- Customised coding: SYMBOL (CODE) to be advised when ordering\*:
  - · Select up to 3 characters
  - Any alpha-numeric (A-Z) and (0-9) configurations
  - Do not use letter O, use zero instead
  - Do not use lower case
  - For spacing as a character advise TABLET (submaster key)\*

## SPECIFICATIONS

| Approvals | CE     |
|-----------|--------|
| Material  | Brass  |
| Weight    | 0.1 kg |