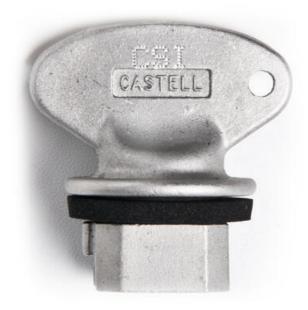

## CASTELL KEYS/COVERS

QS-B QS key

- Extremely durable
- Available with a seal and cover
- Stainless steel version also available