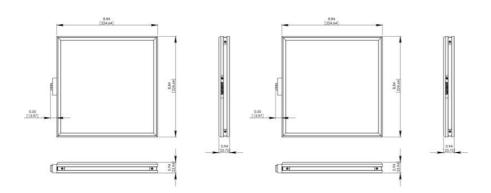

Sizes range from 1" x 1" up to 46" x 46", in increments of 1".

Power options include:

- C1 connector for use with DCS series controllers
- C2 connector for use with legacy controllers
- C5 connector for use with Pulsar 320 strobe controller
- Continuous in-line controller powered by 24V power supply
- Combination strobe/continuous in-line controller powered by 24V power supply
- Default-OFF strobe/continuous in-line controller powered by 24V power supply
- Flying/tinned leads powered by 24V power supply