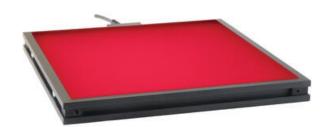

## ADVANCED ILLUMINATION - BL SERIES 8" X 8"

Expandable Series LED Backlight

SERIE-BL BL backlight A DVANCED ILLUMINATION

- Extremely consistent light over the entire active area of illumination
- Available in 1" x 1" increments; Sizes from 1" x 1" up to 46" x 46"
- Range of connector/control options
- · Low profile design

## PRODUCT DESCRIPTION

The BL series of backlights from Advanced Illumination offer a low profile design with a planar, back-lit array of LEDs.

As part of the expandable family of products from Advanced Illumination, the BL series can be ordered in custom size and power options.