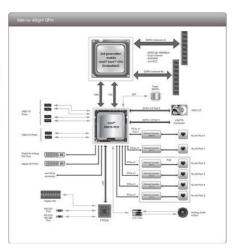

Matrox 4Sight GPm is equipped with four Gigabit Ethernet and four SuperSpeed USB ports for connecting to the full range of available GigE Vision® and USB3 Vision® cameras. The Gigabit Ethernet ports support Power-over-Ethernet (PoE) to further simplify cabling and thus reduce costs when opting for suitable GigE Vision® cameras. Powered by a mobile-class embedded 3rd generation Intel® Core® processor, Matrox 4Sight GPm has what it takes to cost-effectively handle typical multi-camera inspections.

Matrox 4Sight GPm also provides the necessary I/O connectivity for interfacing to other industrial equipment and communicating with enterprise systems. Discrete digital I/Os and RS232/RS485 ports support the connection to simple and legacy automation devices, while two additional Gigabit Ethernet ports provide independent connections to the industrial and enterprise networks.