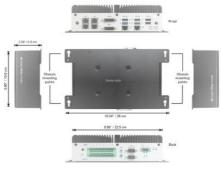

The Matrox 4Sight GPm's fanless design reduces physical maintenance by eliminating

the need to clean or replace an air filter, or replace a worn out fan. A rugged smallfootprint casing and wide ambient operational temperature range allows the 4Sight

GPm to be mounted either horizontally or vertically in hostile spacelimited locations. Moreover, careful component selections secure the long term availability of the Matrox 4Sight GPm.

## **SPECIFICATIONS**

| Chipset         | Intel® HM76 Platform Controller Hub (PCH) |
|-----------------|-------------------------------------------|
| Digital Inputs  | 8                                         |
| Digital Outputs | 8                                         |
| Height          | 68 mm                                     |
| Length          | 225 mm                                    |
| Memory For Data | 64                                        |
| Memory RAM      | 8 GB                                      |

| Processor                       | Intel Core™ i3-3217UE |
|---------------------------------|-----------------------|
| Temperature range bearing, from | -40 °C                |
| Temperature range bearing, to   | 85 °C                 |
| Temperature range from          | 0 °C                  |
| Temperature range to            | 50 °C                 |
| Width                           | 150 mm                |