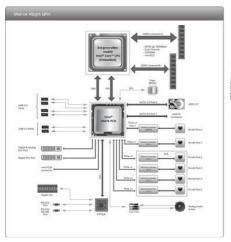

Matrox 4Sight GPm is equipped with four Gigabit Ethernet and four SuperSpeed USB ports for connecting to the full range of available GigE Vision® and USB3 Vision® cameras. The Gigabit Ethernet ports support Power-over-Ethernet (PoE) to further simplify cabling and thus reduce costs when opting for suitable GigE Vision® cameras. Powered by a mobile-class embedded 3rd generation Intel® Core® processor, Matrox 4Sight GPm has what it takes to cost-effectively handle typical multi-camera inspections.

Matrox 4Sight GPm also provides the necessary I/O connectivity for interfacing to other industrial equipment and communicating with enterprise systems. Discrete digital I/Os and RS232/RS485 ports support the connection to simple and legacy automation devices, while two additional Gigabit Ethernet ports provide independent connections to the industrial and enterprise networks.