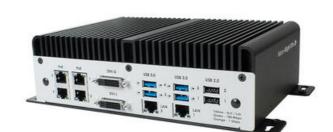

Matrox 4Sight GPm is equipped with four Gigabit Ethernet and four SuperSpeed USB ports for connecting to the full range of available GigE Vision® and USB3 Vision® cameras. The Gigabit Ethernet ports support Power-over-Ethernet (PoE) to further simplify cabling and thus reduce costs when opting for suitable GigE Vision® cameras. Powered by a mobile-class embedded 3rd generation Intel® Core® processor, Matrox 4Sight GPm has what it takes to cost-effectively handle typical multi-camera inspections.

Matrox 4Sight GPm also provides the necessary I/O connectivity for interfacing to other industrial equipment and communicating with enterprise systems. Discrete digital I/Os and RS232/RS485 ports support the connection to simple and legacy automation devices, while two additional Gigabit Ethernet ports provide independent connections to the industrial and enterprise networks.