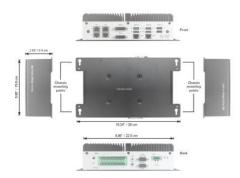

The Matrox 4Sight GPm's fanless design reduces physical maintenance by eliminating

the need to clean or replace an air filter, or replace a worn out fan. A rugged smallfootprint casing and wide ambient operational temperature range allows the 4Sight

GPm to be mounted either horizontally or vertically in hostile spacelimited locations. Moreover, careful component selections secure the long term availability of the Matrox 4Sight GPm.

## **SPECIFICATIONS**

| Chipset         | Intel® HM76 Platform Controller Hub (PCH) |
|-----------------|-------------------------------------------|
| Digital Inputs  | 8                                         |
| Digital Outputs | 8                                         |
| Height          | 68 mm                                     |
| Length          | 225 mm                                    |
| Memory For Data | 64                                        |
| Memory RAM      | 8 GB                                      |

| Processor                       | Intel Core™ i3-3217UE |
|---------------------------------|-----------------------|
| Temperature range bearing, from | -40 °C                |
| Temperature range bearing, to   | 85 °C                 |
| Temperature range from          | 0 °C                  |
| Temperature range to            | 50 °C                 |
| Width                           | 150 mm                |