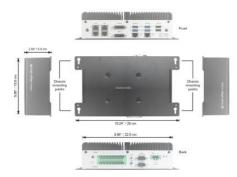

The Matrox 4Sight GPm's fanless design reduces physical maintenance by eliminating the need to clean or replace an air filter, or replace a worn out fan. A rugged smallfootprint casing and wide ambient operational temperature range allows the 4Sight

GPm to be mounted either horizontally or vertically in hostile spacelimited locations. Moreover, careful component selections secure the long term availability of the Matrox 4Sight GPm.