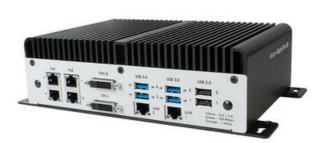

## PRODUCT DESCRIPTION

Matrox 4Sight GPm is an industrial computer built for machine vision on the factory floor. A fanless design with multiple ports for GigE Vision® and USB3 Vision® cameras make the Matrox 4Sight GPm right at home in any production facility whether to keep an eye on a single line or many lines. The Matrox 4Sight GPm also comes from a vendor with a proven track record in delivering machine vision hardware and software for 20 years.

Matrox 4Sight GPm is equipped with four Gigabit Ethernet and four SuperSpeed USB ports for connecting to the full range of available GigE Vision® and USB3 Vision® cameras. The Gigabit Ethernet ports support Power-over-Ethernet (PoE) to further simplify cabling and thus reduce costs when opting for suitable GigE Vision® cameras. Powered by a mobile-class embedded 3rd generation Intel® Core® processor, Matrox 4Sight GPm has what it takes to cost-effectively handle typical multi-camera inspections.