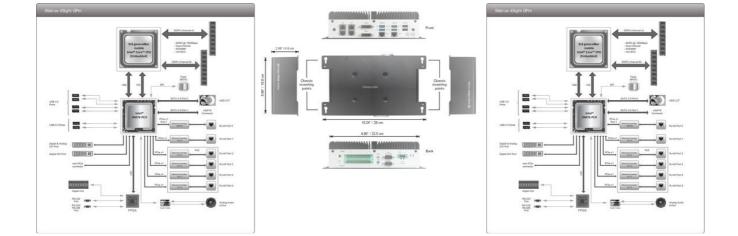

Matrox 4Sight GPm is equipped with four Gigabit Ethernet and four SuperSpeed USB ports for connecting to the full range of available GigE Vision® and USB3 Vision® cameras. The Gigabit Ethernet ports support Power-over-Ethernet (PoE) to further simplify cabling and thus reduce costs when opting for suitable GigE Vision® cameras. Powered by a mobile-class embedded 3rd generation Intel® Core® processor, Matrox 4Sight GPm has what it takes to cost-effectively handle typical multi-camera inspections.

Matrox 4Sight GPm also provides the necessary I/O connectivity for interfacing to other industrial equipment and communicating with enterprise systems. Discrete digital I/Os and RS232/RS485 ports support the connection to simple and legacy automation devices, while two additional Gigabit Ethernet ports provide independent connections to the industrial and enterprise networks.