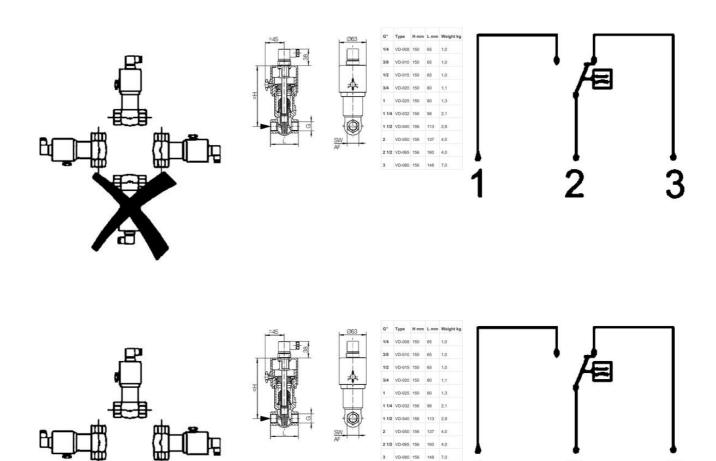

## **SPECIFICATIONS**

| Contact Rating Max    | 50 VA               |
|-----------------------|---------------------|
| Flow Max I/min Double | 15 l/min            |
| Flow Range Max        | 10 l/min            |
| Flow Range Min        | 1 I/min             |
| IP Class              | IP44                |
| Material Bolt         | POM                 |
| Material of body      | Bronze              |
| Material of seals     | NBR                 |
| Materials Cover       | ABS plastic         |
| Materials Spring      | Stainless steel 301 |
|                       |                     |

| 25 bar        |
|---------------|
| 120 °C        |
| Flow Switches |
| 1 kg          |
| 1 cSt         |
| 250 V         |
|               |