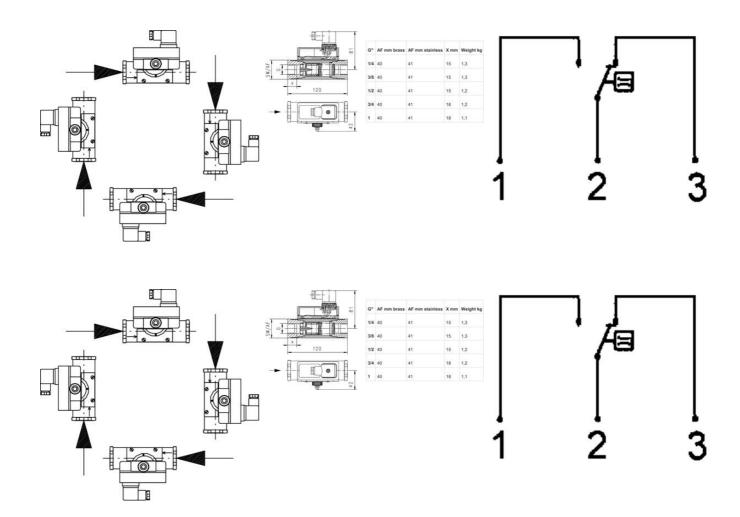

## **SPECIFICATIONS**

| Contact Rating Max            | 50 VA               |
|-------------------------------|---------------------|
|                               |                     |
| Flow Max I/min Double         | 12 l/min            |
| Flow Range Max                | 8 l/min             |
| Flow Range Min                | 0.5 l/min           |
| IP Class                      | IP65                |
| Material Bolt                 | Brass               |
| Material of body              | Nickel-plated brass |
| Material of seals             | NBR                 |
| Materials Spring              | Stainless steel 301 |
| Pressure Range Max            | 200 bar             |
| Temperature range of media to | 120 °C              |

| Type of flow component | Flow Switches |
|------------------------|---------------|
| Weight                 | 1.4 kg        |
| Viscosity Max          | 330 cSt       |
| Viscosity Min          | 30 cSt        |
| Voltage AC / DC Max    | 175 V         |