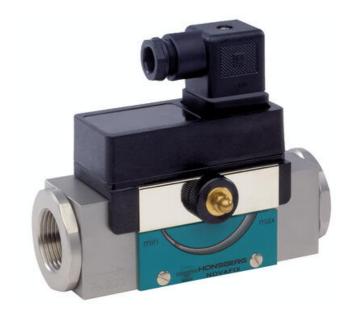

## HONSBERG - HD2K SERIES FLOW SWITCH

**Piston** 

HD2K-008GM008 Flow swith for oil 1/4", 0,5-8 I/min

- Switching Range 0,5..60 l/min
- Oil
- G1/4" up to G1"
- Brass or Stainless Steel Wetted Parts
- Max Pressure 200 bar

## PRODUCT DESCRIPTION

Model HD2K is a flow switch for oil and other viscous media. It has a scale that shows where in the working range you have set the switching point. The switch can also deal with highly viscous media, which makes it highly suitable for hydraulic applications.