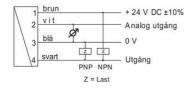

## PRODUCT DESCRIPTION

Model Flex is a calorimetric flow sensor with analogue output signal and one switching point. It is equipped with LED indication and is simple to set via the magnetic tab.