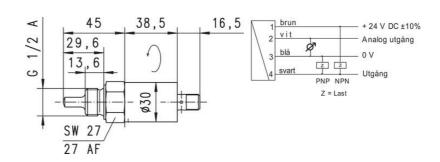

## PRODUCT DESCRIPTION

Model Flex is a calorimetric flow sensor with analogue output signal and one switching point. It is equipped with LED indication and is simple to set via the magnetic tab.

## **SPECIFICATIONS**

| Flow Range Max                | 150 cm/s               |
|-------------------------------|------------------------|
| Flow Range Min                | 1 cm/s                 |
| IP Class                      | IP67                   |
| Load Max                      | 100 mA                 |
| Material of body              | Stainless steel 1,4305 |
| Materials Clips               | PA6.6                  |
| Materials Wetted Parts        | Stainless steel 316Ti  |
| Power Consumption             | 100 mA                 |
| Pressure Range Max            | 100 bar                |
| Repeatability                 | 1 %                    |
| Temperature range of media to | 70 °C                  |
|                               |                        |
| Voltage DC max                | 24 V                   |