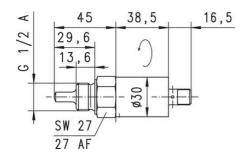

## PRODUCT DESCRIPTION

Model Flex is a calorimetric flow sensor with analogue output signal and one switching point. It is equipped with LED indication and is simple to set via the magnetic tab.

## **SPECIFICATIONS**

| Flow Range Max                | 150 cm/s               |
|-------------------------------|------------------------|
| Flow Range Min                | 1 cm/s                 |
| IP Class                      | IP67                   |
| Load Max                      | 100 mA                 |
| Material of body              | Stainless steel 1,4305 |
| Materials Clips               | PA6.6                  |
| Materials Wetted Parts        | Stainless steel 316Ti  |
| Power Consumption             | 100 mA                 |
| Pressure Range Max            | 100 bar                |
| Repeatability                 | 1 %                    |
| Temperature range of media to | 70 °C                  |
|                               |                        |
| Voltage DC max                | 24 V                   |