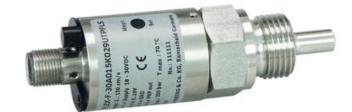

## HONSBERG - FLEX-F SERIES FLOW METER

Calorimetric

FLEX-F008HK028I

- No moving parts
- Wetted parts in stainless steel
- Simple installation of set point

## PRODUCT DESCRIPTION

Model Flex is a calorimetric flow sensor with analogue output signal and one switching point. It is equipped with LED indication and is simple to set via the magnetic tab.