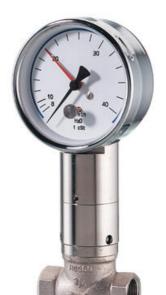

## **HONSBERG - TZ1 SERIES FLOW METER**

Piston

TZ1-015GR020 Flow meter 1/2", 4-20 I/min

- For liquids up to 100 bar
- Flow from 2 l/min. to 250 l/min. liquid 1-100 cSt
- With or without needle valve

## PRODUCT DESCRIPTION

Model TZ1 is a mechanical piston-type flow meter. Thanks to its robust design it is highly suitable in heavy industrial or more demanding applications.