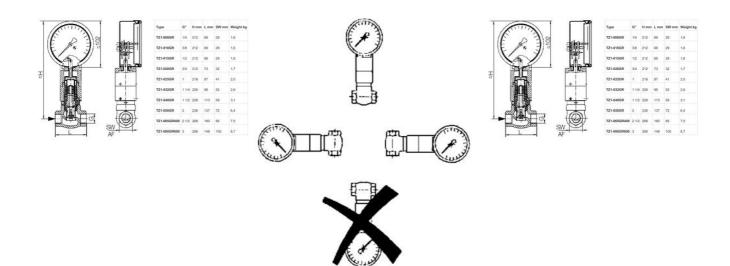

## **SPECIAL VERSIONS**

- 3" to 600 I/min.
- Special scales for oil or gas
- Switch function (NC or NO)

## **SPECIFICATIONS**

| Contact Rating Max            | 5 A                 |
|-------------------------------|---------------------|
| Flow Max I/min Double         | 20 l/min            |
| Flow Range Max                | 20 l/min            |
| Flow Range Min                | 4 I/min             |
| IP Class                      | IP65                |
| Material Bolt                 | Brass               |
| Material of body              | Bronze              |
| Material of seals             | NBR                 |
| Materials Spring              | Stainless steel 301 |
| Pressure Range Max            | 100 bar             |
| Temperature range of media to | 90 °C               |
| Type of flow component        | Flowmeter           |