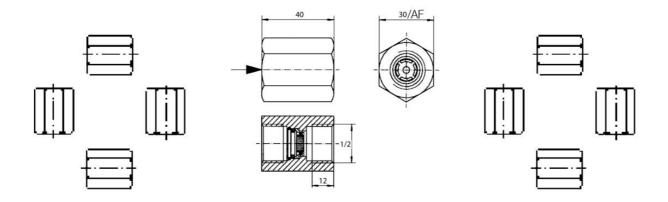

## HONSBERG FLOW REGULATOR FOR LIQUIDS

WK-015GM003 Flow regulator 1/2" 3 l/min

- For liquids up to 16 bar
- Regulated flow from 3 to 10 l/min. water
- Wetted parts in nickel-plated brass or stainless steel

## **SPECIFICATIONS**

| Deviation max                 | ± 15 %       |
|-------------------------------|--------------|
| Material of body              | Brass        |
| Material of seals             | NBR          |
| Materials Wetted Parts        | Brass, POM   |
| Pressure Range Max            | 100 bar      |
| Regulated Flow                | 3 l/min      |
| Temperature range of media to | 65 °C        |
| Type of flow component        | Flow control |
| Weight                        | 0.18 kg      |
| Viscosity Max                 | 1 cSt        |
|                               |              |