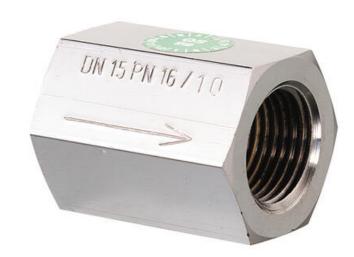

## HONSBERG FLOW REGULATOR FOR LIQUIDS

WK-015GM003 Flow regulator 1/2" 3 l/min

- For liquids up to 16 bar
- Regulated flow from 3 to 10 l/min. water
- Wetted parts in nickel-plated brass or stainless steel