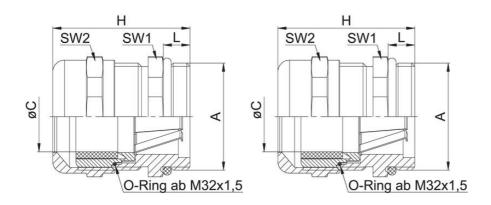

## **SPECIFICATIONS**

| Approvals                                | CSA, UL             |
|------------------------------------------|---------------------|
| Cable Diameter Max                       | 27 mm               |
| Cable Diameter Min                       | 19 mm               |
| Hexagon                                  | 43 mm               |
| IP Class                                 | IP68                |
| Length Overall                           | 46 mm               |
| Material screw                           | Nickel-plated brass |
| O-ring                                   | Yes                 |
| Pack Size                                | 10                  |
| Packing Materials                        | CR/NBR              |
| Temperature range dynamic max.           | 100 °C              |
| Temperature range dynamic min.           | -20 °C              |
| Temperature range static short term min. | -40 °C              |
| Thread Length                            | 13 mm               |
| Thread size                              | M40x1,5             |
| Thread type                              | Metric              |
|                                          |                     |