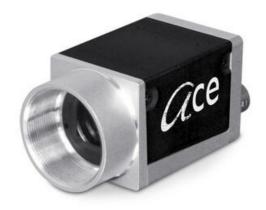

## BASLER ACE GIGE USB3.0 AND CAMERALINK CAMERAS

Ace Classic, Ace U and Ace L

ACA1600-60GM CAM GE M 1600\*1200 60F BAS

- VGA to 20 Mpixels
- Frame Rate up to 340 fps
- · CMOS Sensors with NIR function
- Camera Link with PoCL
- · Very small housing

## PRODUCT DESCRIPTION

Basler Ace Cameras, launched in 2009, are the smallest GigE camera on the market, also available with USB3.0 and Camera Link interface. With a small housing of only 29 x 29mm, the ace is suitable for a large range of vision applications, even where space is limited. There are over 130 models in the Ace range, split is Ace Classic, Ace U and Ace L. All featuring a range of resolutions from VGA to 20mp, speeds of up to 751 fps and sensors from a range of suppliers