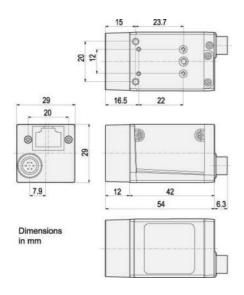

## PRODUCT DESCRIPTION

Basler Ace Cameras, launched in 2009, are the smallest GigE camera on the market, also available with USB3.0 and Camera Link interface. With a small housing of only 29 x 29mm, the ace is suitable for a large range of vision applications, even where space is limited. There are over 130 models in the Ace range, split is Ace Classic, Ace U and Ace L. All featuring a range of resolutions from VGA to 20mp, speeds of up to 751 fps and sensors from a range of suppliers

| Sensor supplier       | e2v      |
|-----------------------|----------|
| Sensor type           | CMOS     |
| Lens Barrel           | C-mount  |
| Weight                | 90 g     |
| Length                | 42 mm    |
| Width                 | 29 mm    |
| Height                | 29 mm    |
| Power Consumption     | 2.1 W    |
| Operating temperature | 0°C 50°C |