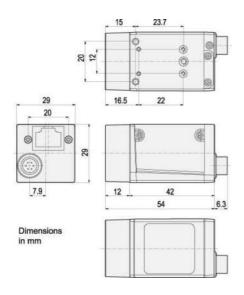

| Sensor supplier       | e2v      |
|-----------------------|----------|
| Sensor type           | CMOS     |
| Lens Barrel           | C-mount  |
| Weight                | 90 g     |
| Length                | 42 mm    |
| Width                 | 29 mm    |
| Height                | 29 mm    |
| Power Consumption     | 2 W      |
| Operating temperature | 0°C 50°C |