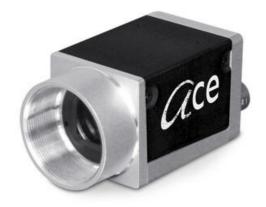

## BASLER ACE GIGE USB3.0 AND CAMERALINK CAMERAS

Ace Classic, Ace U and Ace L

ACA1300-60GC CAM GE C 1280\*1024 60F BAS

- VGA to 20 Mpixels
- Frame Rate up to 340 fps
- · CMOS Sensors with NIR function
- Camera Link with PoCL
- · Very small housing

## PRODUCT DESCRIPTION

Basler Ace Cameras, launched in 2009, are the smallest GigE camera on the market, also available with USB3.0 and Camera Link interface. With a small housing of only 29 x 29mm, the ace is suitable for a large range of vision applications, even where space is limited. There are over 130 models in the Ace range, split is Ace Classic, Ace U and Ace L. All featuring a range of resolutions from VGA to 20mp, speeds of up to 751 fps and sensors from a range of suppliers