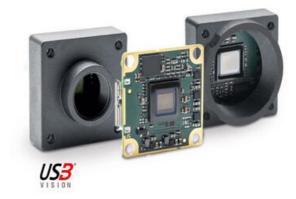

# **BASLER DART USB3.0 CAMERAS**

**Extremely Small USB Camera** 

DAA2500-14UM/B CAM USB3 M 2592\*1944 14F BAS BARE

- 1.2 8.3 Megapixel
- S-, CS-mount or board level
- Small, Flexible and Lightweight
- USB3.0 Vision Compatible
- S-, CS-mount or board level

## PRODUCT DESCRIPTION

The Basler Dart USB range of camera models are available in 3 variants, bare board, S-Mount and CS-Mount, this flexible mounting concept allows for a variety of lenses to be used. The series has the smallest footprint in single board cameras of only 27 x 27mm, S- and CS-Mount only increases the size by 2mm, meaning it is 29 x 29mm.

Basler dart board level cameras combine modern USB 3.0 camera technology, a highly cost-optimized design and Basler's proven quality and reliability. They are among the few board level cameras at present that comply with the USB3 Vision Standard.