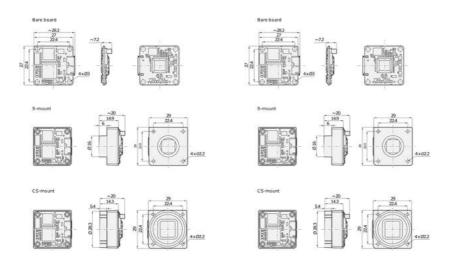

Pixel size      | 2.2 x 2.2                                    |
| Sensor size     | 1/2.5"                                       |
| Digital Outputs | 2                                            |
| Digital Inputs  | 1                                            |
| Approvals       | CE, GenlCam, RoHS, UL, USB3 Vision, FCC, EAC |
| Sensor supplier | ON Semiconductor                             |

| Sensor type           | CMOS       |
|-----------------------|------------|
| Lens Barrel           | Bare board |
| Weight                | 5 g        |
| Length                | 7.2 mm     |
| Width                 | 27 mm      |
| Height                | 27 mm      |
| Power Consumption     | 1.4 W      |
| Operating temperature | 0°C 50°C   |

### Dimensions (in mm

### Dimensions (in mm)