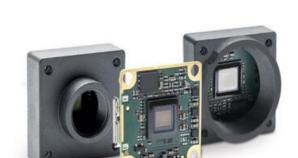

### PRODUCT DESCRIPTION

The Basler Dart USB range of camera models are available in 3 variants, bare board, S-Mount and CS-Mount, this flexible mounting concept allows for a variety of lenses to be used. The series has the smallest footprint in single board cameras of only 27 x 27mm, S- and CS-Mount only increases the size by 2mm, meaning it is 29 x 29mm.

Basler dart board level cameras combine modern USB 3.0 camera technology, a highly cost-optimized design and Basler's proven quality and reliability. They are among the few board level cameras at present that comply with the USB3 Vision Standard.