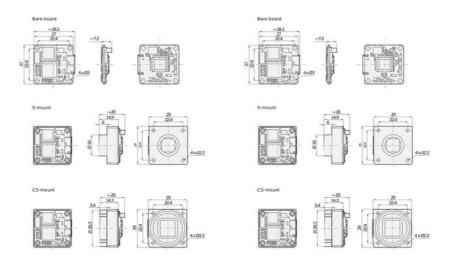

Sensor size     | 1/3.7"                                       |
| Digital Outputs | 2                                            |
| Digital Inputs  | 1                                            |
| Approvals       | CE, GenlCam, RoHS, UL, USB3 Vision, FCC, EAC |
| Sensor supplier | ON Semiconductor                             |
|                 |                                              |

| Sensor type           | CMOS       |
|-----------------------|------------|
| Lens Barrel           | Bare board |
| Weight                | 5 g        |
| Length                | 7.2 mm     |
| Width                 | 27 mm      |
| Height                | 27 mm      |
| Power Consumption     | 1.2 W      |
| Operating temperature | 0°C 50°C   |

### Dimensions (in mm

### Dimensions (in mm)