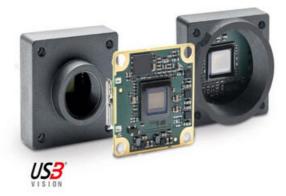

## **PRODUCT DESCRIPTION**

The Basler Dart USB range of camera models are available in 3 variants, bare board, S-Mount and CS-Mount, this flexible mounting concept allows for a variety of lenses to be used. The series has the smallest footprint in single board cameras of only 27 x 27mm, S- and CS-Mount only increases the size by 2mm, meaning it is 29 x 29mm.

| Sensor type           | CMOS       |
|-----------------------|------------|
| Lens Barrel           | Bare board |
| Weight                | 5 g        |
| Length                | 7.2 mm     |
| Width                 | 27 mm      |
| Height                | 27 mm      |
| Power Consumption     | 1.2 W      |
| Operating temperature | 0°C 50°C   |