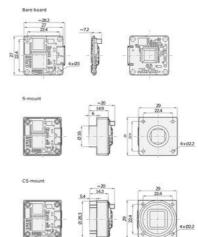

## **PRODUCT DESCRIPTION**

The Basler Dart USB range of camera models are available in 3 variants, bare board, S-Mount and CS-Mount, this flexible mounting concept allows for a variety of lenses to be used. The series has the smallest footprint in single board cameras of only 27 x 27mm, S- and CS-Mount only increases the size by 2mm, meaning it is 29 x 29mm.

Dimensions (in mm)

## Dimensions (in mm