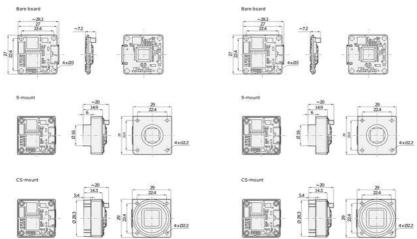

## **PRODUCT DESCRIPTION**

The Basler Dart USB range of camera models are available in 3 variants, bare board, S-Mount and CS-Mount, this flexible mounting concept allows for a variety of lenses to be used. The series has the smallest footprint in single board cameras of only 27 x 27mm, S- and CS-Mount only increases the size by 2mm, meaning it is 29 x 29mm.

Dimensions (in mm)

## Dimensions (in mm