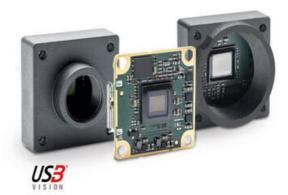

## **BASLER DART USB3.0 CAMERAS**

Extremely Small USB Camera

DAA1280-54UM/B Dart USB3.0 Camera, AR0134 1/3" CMOS, 54fps, Mono, Bare

- 1.2 8.3 Megapixel
- S-, CS-mount or board level
- Small, Flexible and Lightweight
- USB3.0 Vision Compatible
- S-, CS-mount or board level

## PRODUCT DESCRIPTION

The Basler Dart USB range of camera models are available in 3 variants, bare board, S-Mount and CS-Mount, this flexible mounting concept allows for a variety of lenses to be used. The series has the smallest footprint in single board cameras of only 27 x 27mm, S- and CS-Mount only increases the size by 2mm, meaning it is 29 x 29mm.