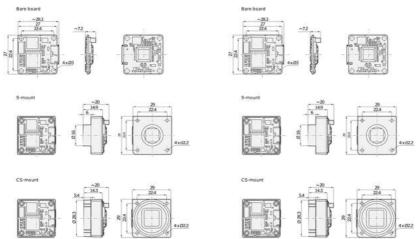

## PRODUCT DESCRIPTION

The Basler Dart USB range of camera models are available in 3 variants, bare board, S-Mount and CS-Mount, this flexible mounting concept allows for a variety of lenses to be used. The series has the smallest footprint in single board cameras of only 27 x 27mm, S- and CS-Mount only increases the size by 2mm, meaning it is 29 x 29mm.

Dimensions (in mm)