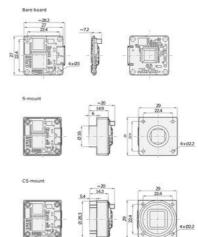

## PRODUCT DESCRIPTION

The Basler Dart USB range of camera models are available in 3 variants, bare board, S-Mount and CS-Mount, this flexible mounting concept allows for a variety of lenses to be used. The series has the smallest footprint in single board cameras of only 27 x 27mm, S- and CS-Mount only increases the size by 2mm, meaning it is 29 x 29mm.

## Dimensions (in mm