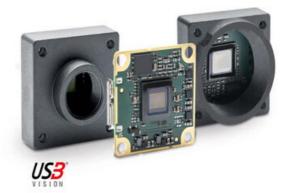

## **BASLER DART USB3.0 CAMERAS**

Extremely Small USB Camera

DAA2500-14UC/B CAM USB3 C 2592\*1944 14F BAS BARE

- 1.2 8.3 Megapixel
- S-, CS-mount or board level
- Small, Flexible and Lightweight
- USB3.0 Vision Compatible
- S-, CS-mount or board level

## **PRODUCT DESCRIPTION**

The Basler Dart USB range of camera models are available in 3 variants, bare board, S-Mount and CS-Mount, this flexible mounting concept allows for a variety of lenses to be used. The series has the smallest footprint in single board cameras of only 27 x 27mm, S- and CS-Mount only increases the size by 2mm, meaning it is 29 x 29mm.