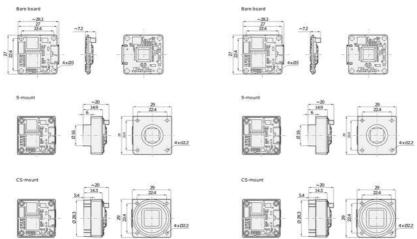

| Pixel size      | 2.2 x 2.2                                    |
| Sensor size     | 1/2.5"                                       |
| Digital Outputs | 2                                            |
| Digital Inputs  | 1                                            |
| Approvals       | CE, GenlCam, RoHS, UL, USB3 Vision, FCC, EAC |
| Sensor supplier | ON Semiconductor                             |



| Sensor type           | CMOS       |
|-----------------------|------------|
| Lens Barrel           | Bare board |
| Weight                | 5 g        |
| Length                | 7.2 mm     |
| Width                 | 27 mm      |
| Height                | 27 mm      |
| Power Consumption     | 1.3 W      |
| Operating temperature | 0°C 50°C   |

Dimensions (in mm)

## Dimensions (in mm