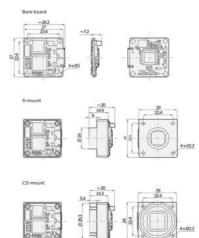

Pixel size      | 2.2 x 2.2                                    |
| Sensor size     | 1/2.5"                                       |
| Digital Outputs | 2                                            |
| Digital Inputs  | 1                                            |
| Approvals       | CE, GenlCam, RoHS, UL, USB3 Vision, FCC, EAC |
| Sensor supplier | ON Semiconductor                             |



| Sensor type           | CMOS       |
|-----------------------|------------|
| Lens Barrel           | Bare board |
| Weight                | 5 g        |
| Length                | 7.2 mm     |
| Width                 | 27 mm      |
| Height                | 27 mm      |
| Power Consumption     | 1.3 W      |
| Operating temperature | 0°C 50°C   |

Dimensions (in mm)

## Dimensions (in mm