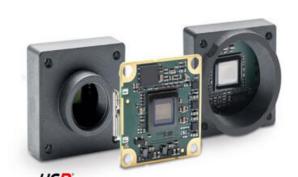

# **BASLER DART USB3.0 CAMERAS**

**Extremely Small USB Camera** 

DAA1920-30UC/B CAM USB3 C 1920\*1080 30F BAS BARE

- 1.2 8.3 Megapixel
- S-, CS-mount or board level
- Small, Flexible and Lightweight
- USB3.0 Vision Compatible
- S-, CS-mount or board level

## PRODUCT DESCRIPTION

The Basler Dart USB range of camera models are available in 3 variants, bare board, S-Mount and CS-Mount, this flexible mounting concept allows for a variety of lenses to be used. The series has the smallest footprint in single board cameras of only 27 x 27mm, S- and CS-Mount only increases the size by 2mm, meaning it is 29 x 29mm.

Basler dart board level cameras combine modern USB 3.0 camera technology, a highly cost-optimized design and Basler's proven quality and reliability. They are among the few board level cameras at present that comply with the USB3 Vision Standard.