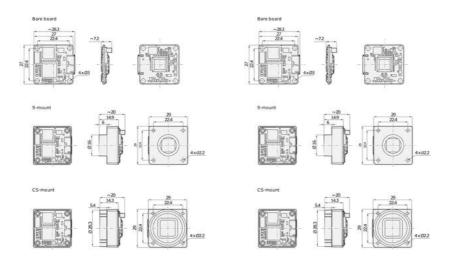

### Dimensions (in mm

### Dimensions (in mm)

## PRODUCT DESCRIPTION

The Basler Dart USB range of camera models are available in 3 variants, bare board, S-Mount and CS-Mount, this flexible mounting concept allows for a variety of lenses to be used. The series has the smallest footprint in single board cameras of only 27 x 27mm, S- and CS-Mount only increases the size by 2mm, meaning it is 29 x 29mm.

| Sensor type           | CMOS       |
|-----------------------|------------|
| Lens Barrel           | Bare board |
| Weight                | 5 g        |
| Length                | 7.2 mm     |
| Width                 | 27 mm      |
| Height                | 27 mm      |
| Power Consumption     | 1.2 W      |
| Operating temperature | 0°C 50°C   |