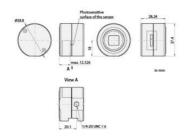

## **SPECIFICATIONS**

| Sensor model    | MT9P031                                      |
|-----------------|----------------------------------------------|
| Resolution      | 2MP                                          |
| Resolution Max  | 1920 x 1080 px                               |
| Frame Rate Max  | 30 fps                                       |
| Mono/Color      | Mono                                         |
| Shutter type    | Rolling                                      |
| Pixel size      | 2.2 x 2.2                                    |
| Sensor size     | 1/3.7"                                       |
| Approvals       | CE, FCC, GenlCam, RoHS, UL, USB3 Vision, EAC |
| Sensor supplier | ON Semiconductor                             |
| Sensor type     | CMOS                                         |
| Lens Barrel     | CS-mount                                     |
| Weight          | 60 g                                         |
| Length          | 28.2 mm                                      |
|                 |                                              |