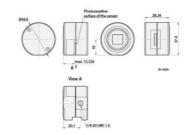

## **SPECIFICATIONS**

| Sensor model    | MT9P031                                      |
|-----------------|----------------------------------------------|
| Resolution      | 2MP                                          |
| Resolution Max  | 1920 x 1080 px                               |
| Frame Rate Max  | 30 fps                                       |
| Mono/Color      | Mono                                         |
| Shutter type    | Rolling                                      |
| Pixel size      | 2.2 x 2.2                                    |
| Sensor size     | 1/3.7"                                       |
| Approvals       | CE, FCC, GenlCam, RoHS, UL, USB3 Vision, EAC |
| Sensor supplier | ON Semiconductor                             |
| Sensor type     | CMOS                                         |
| Lens Barrel     | CS-mount                                     |
| Weight          | 60 g                                         |
| Length          | 28.2 mm                                      |
|                 |                                              |