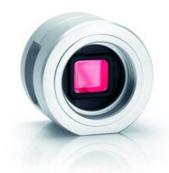

## BASLER PULSE - COMPACT USB3.0 CAMERAS

**Compact Cameras** 

PUA1920-30UM/CS USB 3.0 Camera-Aptina MT9P031, 1/3,7" CMOS, 30 fps, 2 MP, CS

- 1.2 5 Mpixel
- Elegant design
- Compact size
- USB3.0 Vision compatible

## PRODUCT DESCRIPTION

The Basler pulse cameras is developed to meet the requirements of a broad variety of vision applications, it combines the established Basler quality with a sophisticated design.

The pulse series stands out, starting with a sharp, robust metal housing including tripod adapter and a CS-mount which easily can be converted to C- or S-mount. pulse is equipped with the USB3 Vision plug and play interface and offers great stability and impressively low power consumption. These and other features make the Basler pulse a very compact solution for easy system integration as well as for the switch from analog to digital vision technology.