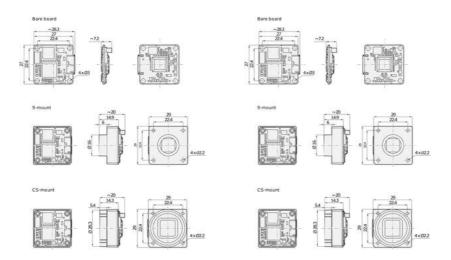

Sensor size     | 1/1.8"                                       |
| Digital Outputs | 2                                            |
| Digital Inputs  | 1                                            |
| Approvals       | CE, GenlCam, RoHS, UL, USB3 Vision, FCC, EAC |
| Sensor supplier | e2v                                          |
|                 |                                              |

| Sensor type           | CMOS       |
|-----------------------|------------|
| Lens Barrel           | Bare board |
| Weight                | 5 g        |
| Length                | 7.2 mm     |
| Width                 | 27 mm      |
| Height                | 27 mm      |
| Power Consumption     | 1.3 W      |
| Operating temperature | 0°C 50°C   |

### Dimensions (in mm

### Dimensions (in mm)