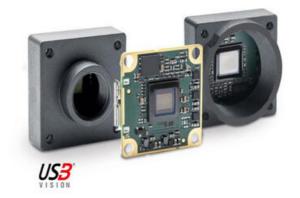

# **BASLER DART USB3.0 CAMERAS**

Extremely Small USB Camera

DAA1600-60UC Dart USB3.0 Camera, EV76C570 1/1.8" CMOS, 60fps, Colour, Bare

- 1.2 8.3 Megapixel
- S-, CS-mount or board level
- Small, Flexible and Lightweight
- USB3.0 Vision Compatible
- S-, CS-mount or board level

### PRODUCT DESCRIPTION

The Basler Dart USB range of camera models are available in 3 variants, bare board, S-Mount and CS-Mount, this flexible mounting concept allows for a variety of lenses to be used. The series has the smallest footprint in single board cameras of only 27 x 27mm, S- and CS-Mount only increases the size by 2mm, meaning it is 29 x 29mm.