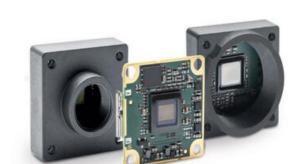

# **BASLER DART USB3.0 CAMERAS**

**Extremely Small USB Camera** 

DAA1280-54UM/CS CAM USB3 M 1280\*960 54F BAS CS-MOUNT

- 1.2 8.3 Megapixel
- S-, CS-mount or board level
- Small, Flexible and Lightweight
- USB3.0 Vision Compatible
- S-, CS-mount or board level

## PRODUCT DESCRIPTION

The Basler Dart USB range of camera models are available in 3 variants, bare board, S-Mount and CS-Mount, this flexible mounting concept allows for a variety of lenses to be used. The series has the smallest footprint in single board cameras of only 27 x 27mm, S- and CS-Mount only increases the size by 2mm, meaning it is 29 x 29mm.

Basler have extended the Dart portfolio to include new models with Sony IMX392 and IMX334, these powerful sensors and integrated PGI features ensures high quality images. Both sensor models are available as bare board, S-Mount and CS-Mount.