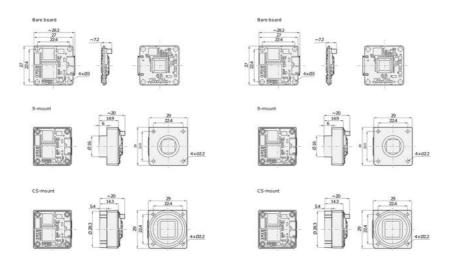

## PRODUCT DESCRIPTION

The Basler Dart USB range of camera models are available in 3 variants, bare board, S-Mount and CS-Mount, this flexible mounting concept allows for a variety of lenses to be used. The series has the smallest footprint in single board cameras of only 27 x 27mm, S- and CS-Mount only increases the size by 2mm, meaning it is 29 x 29mm.

| Sensor type           | CMOS     |
|-----------------------|----------|
| Lens Barrel           | CS-mount |
| Weight                | 15 g     |
| Length                | 19.2 mm  |
| Width                 | 29.3 mm  |
| Height                | 29 mm    |
| Power Consumption     | 1.2 W    |
| Operating temperature | 0°C 50°C |

### Dimensions (in mm

### Dimensions (in mm)