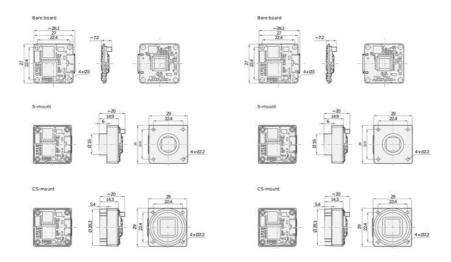

### PRODUCT DESCRIPTION

The Basler Dart USB range of camera models are available in 3 variants, bare board, S-Mount and CS-Mount, this flexible mounting concept allows for a variety of lenses to be used. The series has the smallest footprint in single board cameras of only 27 x 27mm, S- and CS-Mount only increases the size by 2mm, meaning it is 29 x 29mm.

### Dimensions (in mm)