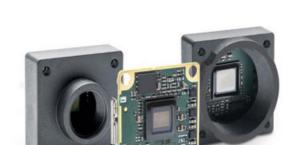

## **BASLER DART USB3.0 CAMERAS**

**Extremely Small USB Camera** 

DAA1280-54UM/S CAM USB3 M 1280\*960 54F BAS S-MOUNT

- 1.2 8.3 Megapixel
- S-, CS-mount or board level
- Small, Flexible and Lightweight
- USB3.0 Vision Compatible
- S-, CS-mount or board level

### PRODUCT DESCRIPTION

The Basler Dart USB range of camera models are available in 3 variants, bare board, S-Mount and CS-Mount, this flexible mounting concept allows for a variety of lenses to be used. The series has the smallest footprint in single board cameras of only 27 x 27mm, S- and CS-Mount only increases the size by 2mm, meaning it is 29 x 29mm.