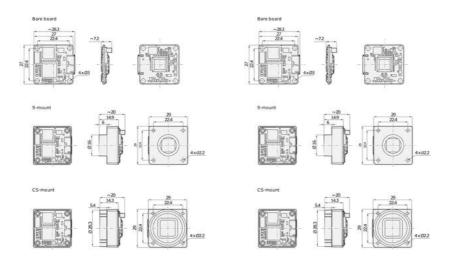

### PRODUCT DESCRIPTION

The Basler Dart USB range of camera models are available in 3 variants, bare board, S-Mount and CS-Mount, this flexible mounting concept allows for a variety of lenses to be used. The series has the smallest footprint in single board cameras of only 27 x 27mm, S- and CS-Mount only increases the size by 2mm, meaning it is 29 x 29mm.

### Dimensions (in mm

### Dimensions (in mm)