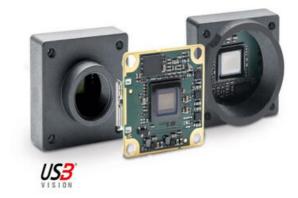

# **BASLER DART USB3.0 CAMERAS**

Extremely Small USB Camera

DAA1600-60UM/CS CAM USB3 M 1600\*1200 60F BAS CS-MOUNT

- 1.2 8.3 Megapixel
- S-, CS-mount or board level
- Small, Flexible and Lightweight
- USB3.0 Vision Compatible
- . S-, CS-mount or board level

### PRODUCT DESCRIPTION

The Basler Dart USB range of camera models are available in 3 variants, bare board, S-Mount and CS-Mount, this flexible mounting concept allows for a variety of lenses to be used. The series has the smallest footprint in single board cameras of only 27 x 27mm, S- and CS-Mount only increases the size by 2mm, meaning it is 29 x 29mm.

Basler dart board level cameras combine modern USB 3.0 camera technology, a highly cost-optimized design and Basler's proven quality and reliability. They are among the few board level cameras at present that comply with the USB3 Vision Standard.

Basler have extended the Dart portfolio to include new models with Sony IMX392 and IMX334, these powerful sensors and integrated PGI features ensures high quality images. Both sensor models are available as bare board, S-Mount and CS-Mount.