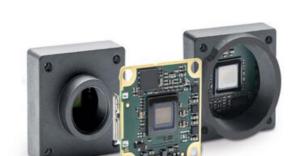

# **BASLER DART USB3.0 CAMERAS**

**Extremely Small USB Camera** 

DAA1600-60UM/S CAM USB3 M 1600\*1200 60F BAS S-MOUNT

- 1.2 8.3 Megapixel
- S-, CS-mount or board level
- Small, Flexible and Lightweight
- USB3.0 Vision Compatible
- S-, CS-mount or board level

## PRODUCT DESCRIPTION

The Basler Dart USB range of camera models are available in 3 variants, bare board, S-Mount and CS-Mount, this flexible mounting concept allows for a variety of lenses to be used. The series has the smallest footprint in single board cameras of only 27 x 27mm, S- and CS-Mount only increases the size by 2mm, meaning it is 29 x 29mm.