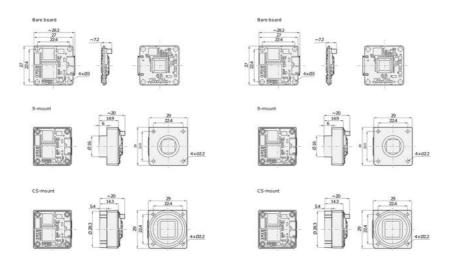

|
| Pixel size      | 4.5 x 4.5                                    |
| Sensor size     | 1/1.8"                                       |
| Digital Outputs | 2                                            |
| Digital Inputs  | 1                                            |
| Approvals       | CE, GenlCam, RoHS, UL, USB3 Vision, FCC, EAC |
| Sensor supplier | e2v                                          |

| Sensor type           | CMOS     |
|-----------------------|----------|
| Lens Barrel           | S-mount  |
| Weight                | 15 g     |
| Length                | 19.9 mm  |
| Width                 | 29.3 mm  |
| Height                | 29 mm    |
| Power Consumption     | 1.3 W    |
| Operating temperature | 0°C 50°C |

### Dimensions (in mm)

### Dimensions (in mm)