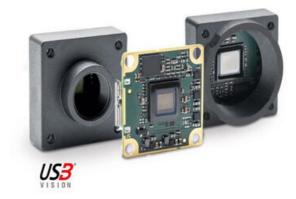

# **BASLER DART USB3.0 CAMERAS**

**Extremely Small USB Camera** 

DAA1920-30UM/CS CAM USB3 M 1920\*1080 30F BAS CS-MOUNT

- 1.2 8.3 Megapixel
- S-, CS-mount or board level
- Small, Flexible and Lightweight
- USB3.0 Vision Compatible
- S-, CS-mount or board level

### PRODUCT DESCRIPTION

The Basler Dart USB range of camera models are available in 3 variants, bare board, S-Mount and CS-Mount, this flexible mounting concept allows for a variety of lenses to be used. The series has the smallest footprint in single board cameras of only 27 x 27mm, S- and CS-Mount only increases the size by 2mm, meaning it is 29 x 29mm.

Basler have extended the Dart portfolio to include new models with Sony IMX392 and IMX334, these powerful sensors and integrated PGI features ensures high quality images. Both sensor models are available as bare board, S-Mount and CS-Mount.