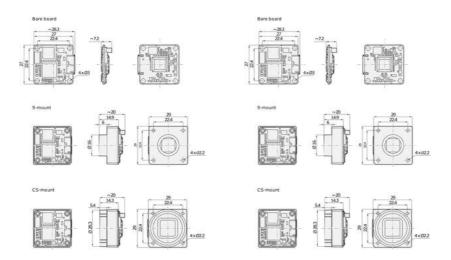

### PRODUCT DESCRIPTION

The Basler Dart USB range of camera models are available in 3 variants, bare board, S-Mount and CS-Mount, this flexible mounting concept allows for a variety of lenses to be used. The series has the smallest footprint in single board cameras of only 27 x 27mm, S- and CS-Mount only increases the size by 2mm, meaning it is 29 x 29mm.

### Dimensions (in mm)