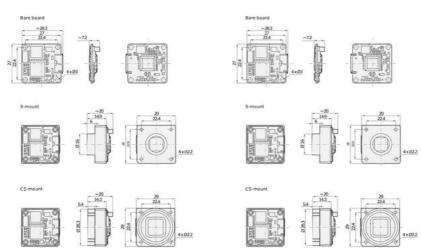

Dimensions (in mm)

## **PRODUCT DESCRIPTION**

The Basler Dart USB range of camera models are available in 3 variants, bare board, S-Mount and CS-Mount, this flexible mounting concept allows for a variety of lenses to be used. The series has the smallest footprint in single board cameras of only 27 x 27mm, S- and CS-Mount only increases the size by 2mm, meaning it is 29 x 29mm.