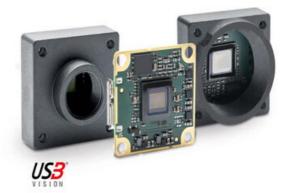

## **BASLER DART USB3.0 CAMERAS**

Extremely Small USB Camera

DAA1920-30UM/S CAM USB3 M 1920\*1080 30F BAS S-MOUNT

- 1.2 8.3 Megapixel
- S-, CS-mount or board level
- Small, Flexible and Lightweight
- USB3.0 Vision Compatible
- S-, CS-mount or board level

## **PRODUCT DESCRIPTION**

The Basler Dart USB range of camera models are available in 3 variants, bare board, S-Mount and CS-Mount, this flexible mounting concept allows for a variety of lenses to be used. The series has the smallest footprint in single board cameras of only 27 x 27mm, S- and CS-Mount only increases the size by 2mm, meaning it is 29 x 29mm.