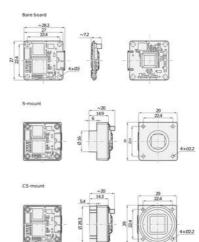

## Dimensions (in mm

## **PRODUCT DESCRIPTION**

The Basler Dart USB range of camera models are available in 3 variants, bare board, S-Mount and CS-Mount, this flexible mounting concept allows for a variety of lenses to be used. The series has the smallest footprint in single board cameras of only 27 x 27mm, S- and CS-Mount only increases the size by 2mm, meaning it is 29 x 29mm.