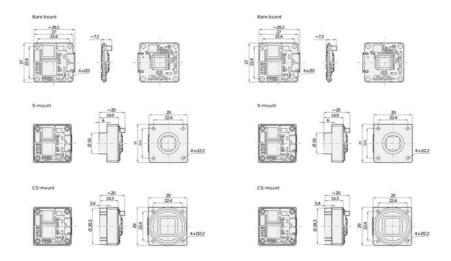

## PRODUCT DESCRIPTION

The Basler Dart USB range of camera models are available in 3 variants, bare board, S-Mount and CS-Mount, this flexible mounting concept allows for a variety of lenses to be used. The series has the smallest footprint in single board cameras of only 27 x 27mm, S- and CS-Mount only increases the size by 2mm, meaning it is 29 x 29mm.

### Dimensions (in mm)