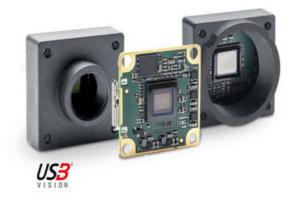

# **BASLER DART USB3.0 CAMERAS**

**Extremely Small USB Camera** 

DAA2500-14UM/CS CAM USB3 M 2592\*1944 14F BAS CS-MOUNT

- 1.2 8.3 Megapixel
- S-, CS-mount or board level
- Small, Flexible and Lightweight
- USB3.0 Vision Compatible
- S-, CS-mount or board level

## PRODUCT DESCRIPTION

The Basler Dart USB range of camera models are available in 3 variants, bare board, S-Mount and CS-Mount, this flexible mounting concept allows for a variety of lenses to be used. The series has the smallest footprint in single board cameras of only 27 x 27mm, S- and CS-Mount only increases the size by 2mm, meaning it is 29 x 29mm.