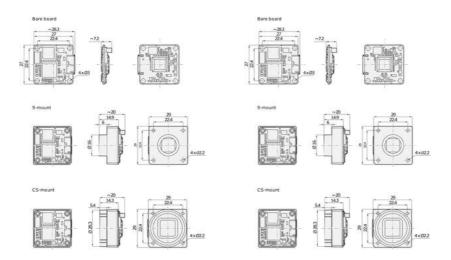

|
| Pixel size      | 2.2 x 2.2                                    |
| Sensor size     | 1/2.5"                                       |
| Digital Outputs | 2                                            |
| Digital Inputs  | 1                                            |
| Approvals       | CE, GenlCam, RoHS, UL, USB3 Vision, FCC, EAC |
| Sensor supplier | ON Semiconductor                             |

| Sensor type           | CMOS     |
|-----------------------|----------|
| Lens Barrel           | S-mount  |
| Weight                | 15 g     |
| Length                | 19.9 mm  |
| Width                 | 29.3 mm  |
| Height                | 29 mm    |
| Power Consumption     | 1.4 W    |
| Operating temperature | 0°C 50°C |

### Dimensions (in mm)

### Dimensions (in mm)