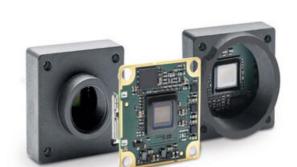

# **BASLER DART USB3.0 CAMERAS**

**Extremely Small USB Camera** 

DAA2500-14UM/S CAM USB3 M 2592\*1944 14F BAS S-MOUNT

- 1.2 8.3 Megapixel
- S-, CS-mount or board level
- Small, Flexible and Lightweight
- USB3.0 Vision Compatible
- S-, CS-mount or board level

## PRODUCT DESCRIPTION

The Basler Dart USB range of camera models are available in 3 variants, bare board, S-Mount and CS-Mount, this flexible mounting concept allows for a variety of lenses to be used. The series has the smallest footprint in single board cameras of only 27 x 27mm, S- and CS-Mount only increases the size by 2mm, meaning it is 29 x 29mm.